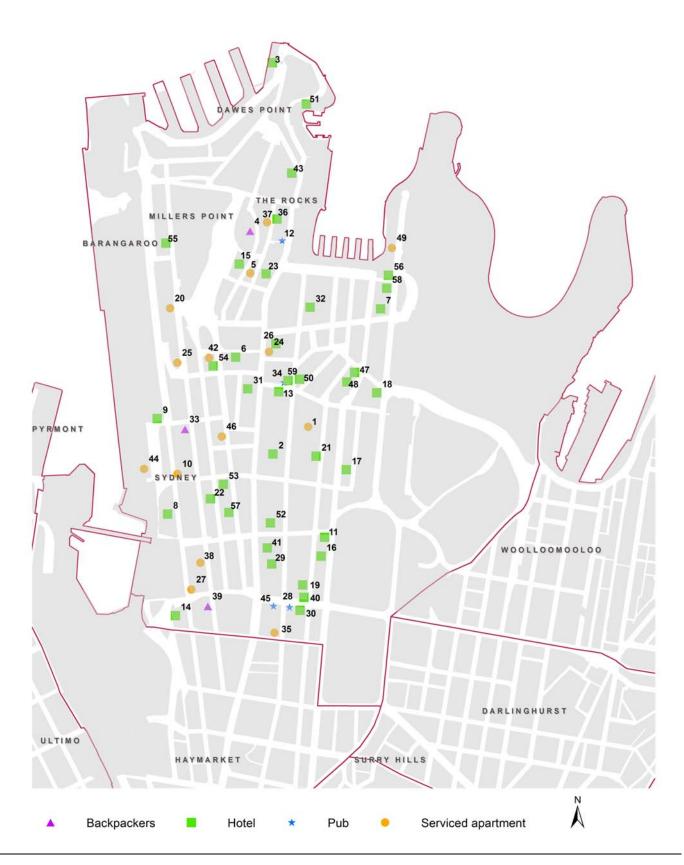

#### CBD & Harbour existing accommodation, June 2017

#### **CBD & Harbour existing accommodation, June 2017**

| EXISTING | ACCOMMODATION (20+ room              | ns/units/beds July 2012                       | to June 2017) |                                 |
|----------|--------------------------------------|-----------------------------------------------|---------------|---------------------------------|
| Map Ref. | Address                              | Name                                          | Туре          | Capacity (rooms/beds/<br>units) |
| 1        | 1 Hosking Place, Sydney              | MEDINA SERVICED<br>APARTMENTS MARTIN<br>PLACE | SA            | 20 - 49                         |
| 2        | 1 Martin Place, Sydney               | WESTIN HOTEL                                  | HT            | 200+                            |
| 3        | 11 Hickson Road, Dawes Point         | PIER ONE SYDNEY<br>HARBOUR                    | HT            | 100 - 199                       |
| 4        | 110 Cumberland Street, The Rocks     | SYDNEY HARBOUR YHA                            | BP            | 200+                            |
| 5        | 111 Harrington Street, The Rocks     | QUAY WEST SUITES                              | SA            | 100 - 199                       |
| 6        | 11-19 Jamison Street, Sydney         | AMORA HOTEL                                   | HT            | 200+                            |
| 7        | 115-119 Macquarie Street, Sydney     | INTERCONTINENTAL<br>HOTEL                     | HT            | 200+                            |
| 8        | 121-185 Sussex Street, Sydney        | FOUR POINTS BY<br>SHERATON                    | НТ            | 200+                            |
| 9        | 12-20 Shelley Street, Sydney         | HOTEL IBIS                                    | HT            | 50 - 99                         |
| 10       | 132-136 Sussex Street, Sydney        | METRO SERVICED APARTMENTS                     | SA            | 20 - 49                         |
| 11       | 135-137C Elizabeth Street, Sydney    | THE QUEENS CLUB<br>LIMITED                    | HT            | 20 - 49                         |
| 12       | 143 George Street, The Rocks         | RUSSELL HOTEL                                 | Pub           | 20 - 49                         |
| 13       | 15 Hunter Street, Sydney             | CITY LODGE HOTEL                              | HT            | 20 - 49                         |
| 14       | 150 Day Street, Sydney               | PARKROYAL DARLING<br>HARBOUR                  | HT            | 200+                            |
| 15       | 158-180 Cumberland Street, The Rocks | SHANGRI-LA HOTEL                              | HT            | 200+                            |
| 16       | 161 Elizabeth Street, Sydney         | SHERATON ON THE<br>PARK                       | НТ            | 200+                            |
| 17       | 165 Phillip Street, Sydney           | TRAVELODGE MARTIN<br>PLACE SYDNEY             | HT            | 50 - 99                         |
| 18       | 165-169 Macquarie Street, Sydney     | AUSTRALIAN CLUB                               | HT            | 20 - 49                         |
| 19       | 169-173 Castlereagh Street, Sydney   | NEW SOUTH WALES<br>MASONIC CLUB               | HT            | 50 - 99                         |
| 20       | 183 Kent Street, Millers Point       | AEA GRAND SERVICED<br>APARTMENTS              | SA            | 100 - 199                       |
| 21       | 19-29 Martin Place, Sydney           | CTA                                           | HT            | 20 - 49                         |
| 22       | 193-195 Clarence Street, Sydney      | BREAKFREE ON<br>CLARENCE                      | HT            | 50 - 99                         |
| 23       | 199 George Street, The Rocks         | FOUR SEASONS HOTEL                            | HT            | 200+                            |
| 24       | 2 Bond Street, Sydney                | MANTRA HOTEL                                  | SA            | 200+                            |
| 25       | 219 Kent Street, Sydney              | NAPOLEON SERVICED<br>APARTMENTS               | SA            | 20 - 49                         |
| 26       | 248-252 George Street, Sydney        | ESTABLISHMENT HOTEL                           | HT            | 20 - 49                         |
| 27       | 252-258 Sussex Street, Sydney        | SEASONS HARBOUR<br>PLAZA                      | SA            | 100 - 199                       |
| 28       | 258-260 Pitt Street, Sydney          | CRITERION HOTEL                               | Pub           | 20 - 49                         |
| 29       | 259 Pitt Street, Sydney              | HILTON HOTEL                                  | HT            | 200+                            |
| 30       | 27 Park Street, Sydney               | PARK REGIS                                    | HT            | 100 - 199                       |

#### **CBD & Harbour existing accommodation, June 2017**

| EXISTING | ACCOMMODATION (20+ rooi            | ms/units/beds July 2012 to            | o June 2017) |                                 |
|----------|------------------------------------|---------------------------------------|--------------|---------------------------------|
| Map Ref. | Address                            | Name                                  | Type         | Capacity (rooms/beds/<br>units) |
| 30       | 27 Park Street, Sydney             | PARK REGIS                            | HT           | 100 - 199                       |
| 31       | 289-307 George Street, Sydney      | MENZIES HOTEL                         | HT           | 200+                            |
| 32       | 30 Pitt Street, Sydney             | SYDNEY HARBOUR<br>MARRIOTT HOTEL      | НТ           | 200+                            |
| 33       | 301 Kent Street, Sydney            | SIESTA INN SYDNEY                     | BP           | 50 - 99                         |
| 34       | 30-32 Hunter Street, Sydney        | THE GRAND HOTEL                       | Pub          | 20 - 49                         |
| 35       | 327 Pitt Street, Sydney            | MERITON SERVICED APARTMENTS           | SA           | 100 - 199                       |
| 36       | 34-36 Harrington Street, The Rocks | HARBOUR ROCKS HOTEL                   | HT           | 50 - 99                         |
| 37       | 35-75 Harrington Street, The Rocks | RENDEZVOUS HOTEL<br>THE ROCKS         | SA           | 50 - 99                         |
| 38       | 433-435 Kent Street, Sydney        | MANTRA ON KENT                        | SA           | 100 - 199                       |
| 39       | 477-481 Kent Street, Sydney        | X BASE BACKPACKERS                    | BP           | 200+                            |
| 40       | 48-48A Park Street, Sydney         | PARK 8 HOTEL                          | HT           | 20 - 49                         |
| 41       | 49-51 Market Street, Sydney        | QT SYDNEY                             | HT           | 100 - 199                       |
| 42       | 5 York Street, Sydney              | THE YORK APARTMENTS                   | SA           | 100 - 199                       |
| 43       | 53-65 George Street, The Rocks     | HOLIDAY INN OLD<br>SYDNEY             | HT           | 100 - 199                       |
| 44       | 55 Shelley Street, Sydney          | ADINA APARTMENT<br>HOTEL HARBOURSIDE  | SA           | 100 - 199                       |
| 45       | 5-7 Park Street, Sydney            | HOTEL CORONATION                      | Pub          | 20 - 49                         |
| 46       | 57-59 York Street, Sydney          | CARRINGTON<br>APARTMENTS              | SA           | 20 - 49                         |
| 47       | 59 Phillip Street, Sydney          | UNION CLUB                            | HT           | 20 - 49                         |
| 48       | 61-101 Phillip Street, Sydney      | SOFITEL WENTWORTH SYDNEY              | HT           | 200+                            |
| 49       | 61-69 Macquarie Street, Sydney     | PULLMAN QUAY GRAND<br>SYDNEY HARBOUR  | SA           | 100 - 199                       |
| 50       | 64-66 Pitt Street, Sydney          | RADISSON BLU PLAZA<br>HOTEL SYDNEY    | HT           | 200+                            |
| 51       | 7 Hickson Road, The Rocks          | PARK HYATT SYDNEY                     | HT           | 100 - 199                       |
| 52       | 70 Market Street, Sydney           | SWISSOTEL                             | HT           | 200+                            |
| 53       | 77-79 York Street, Sydney          | THE GRACE HOTEL                       | HT           | 200+                            |
| 54       | 7-9 York Street, Sydney            | TRAVELODGE WYNYARD                    | HT           | 200+                            |
| 55       | 89-105 Kent Street, Millers Point  | THE LANGHAM HOTEL                     | HT           | 100 - 199                       |
| 56       | 89-91 Macquarie Street, Sydney     | ROYAL AUTOMOBILE<br>CLUB OF AUSTRALIA | НТ           | 20 - 49                         |
| 57       | 93 York Street, Sydney             | MEGABOOM CITY HOTEL                   | HT           | 50 - 99                         |
| 58       | 93-97 Macquarie Street, Sydney     | SIR STAMFORD AT<br>CIRCULAR QUAY      | HT           | 100 - 199                       |
| 59       | 97-99 Pitt Street, Sydney          | TANK STREAM HOTEL                     | HT           | 200+                            |