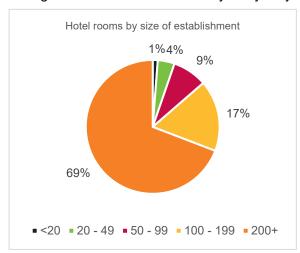

#### Visitor accommodation type by size of establishment

The charts below show the proportion of total rooms or units which are based in establishments across varying sizes: < 20 rooms; 20 - 49 rooms, 50 - 99 rooms; 100 - 199 rooms; 200 rooms and over (200+). At 30 June 2017, nearly 70% of total hotel rooms in the City of Sydney LGA were based in very large establishments that have 200+ rooms.

Around a fifth (17.2%) of total hotel rooms were based in establishments with 100 -199 rooms. In contrast, accommodation found in pubs are linked to smaller properties with 73.3% of total rooms are based in establishments offering less than 20 rooms on site. Serviced apartments are more widely distributed across properties of varying sizes with 15.9% of total apartments located in establishments accommodating between 50 – 99 units and 45.3% of total apartments in establishments accommodating between 100 – 199 units. Establishments accommodating 200+ beds had the largest share of the City's backpacker beds representing 45.8% of all beds in the City of Sydney LGA.