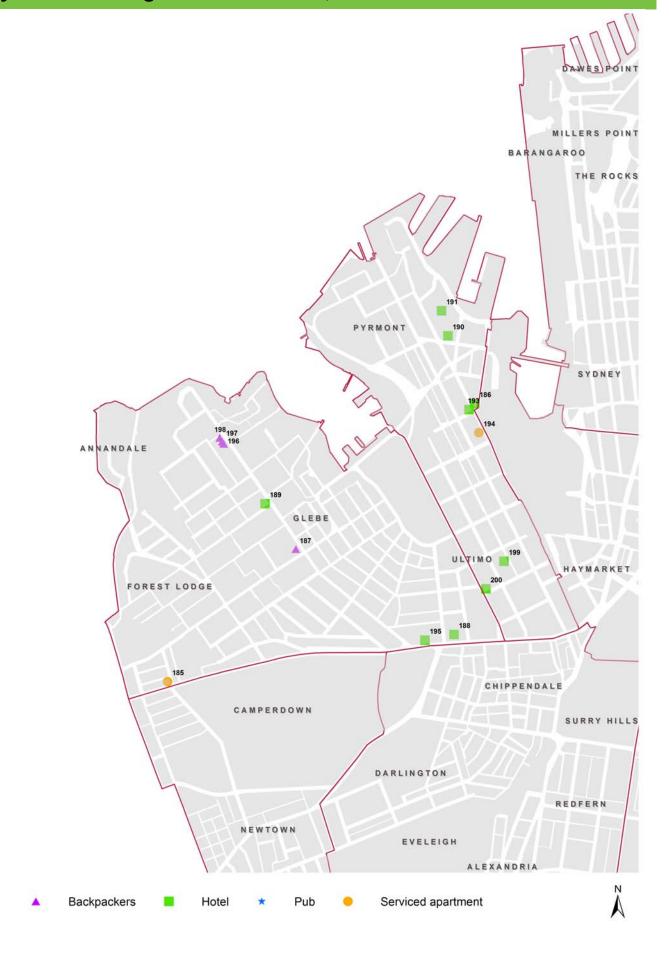

| EXISTING | G ACCOMMODATION (20+ roor       | ns/units/beds July 2012            | to June 2017) |                                    |
|----------|---------------------------------|------------------------------------|---------------|------------------------------------|
| Map Ref. | Address                         | Name                               | Туре          | Capacity<br>(rooms/beds/<br>units) |
| 185      | 108 Parramatta Road, Camperdown | ADARA CAMPERDOWN                   | SA            | 20 - 49                            |
| 186      | 139 Murray Street, Pyrmont      | OVOLO 1888 DARLING<br>HARBOUR      | HT            | 50 - 99                            |
| 187      | 146-148 Glebe Point Road, Glebe | ROOFTOP TRAVELLERS<br>LODGE        | BP            | 100 - 199                          |
| 188      | 185-211 Broadway, Ultimo        | UNILODGE                           | HT            | 100 - 199                          |
| 189      | 196 Glebe Point Road, Glebe     | THE HAVEN INN                      | HT            | 50 - 99                            |
| 190      | 20-80 Pyrmont Street, Pyrmont   | THE DARLING                        | HT            | 100 - 199                          |
| 191      | 20-80 Pyrmont Street, Pyrmont   | ASTRAL TOWER (HOTEL)               | HT            | 200+                               |
| 192      | 20-80 Pyrmont Street, Pyrmont   | ASTRAL RESIDENCES (APARTMENTS)     | SA            | 100 - 199                          |
| 193      | 22 Allen Street, Pyrmont        | THE WOOLBROKERS<br>BED & BREAKFAST | HT            | 20 - 49                            |
| 194      | 243-271 Pyrmont Street, Pyrmont | OAKS GOLDSBROUGH<br>APARTMENTS     | SA            | 200+                               |
| 195      | 247-253 Broadway, Glebe         | PARKVIEW HOTEL                     | HT            | 20 - 49                            |
| 196      | 254-256 Glebe Point Road, Glebe | VILLAGE LIVING<br>AUSTRALIA GLEBE  | BP            | 50 - 99                            |
| 197      | 258 Glebe Point Road, Glebe     | VILLAGE LIVING<br>AUSTRALIA GLEBE  | BP            | 20 - 49                            |
| 198      | 262-264 Glebe Point Road, Glebe | GLEBE POINT YHA<br>HOSTEL          | BP            | 50 - 99                            |
| 199      | 383-389 Bulwara Road, Ultimo    | ASPIRE HOTEL SYDNEY                | HT            | 50 - 99                            |
| 200      | 494-500 Wattle Street, Ultimo   | VULCAN HOTEL                       | HT            | 20 - 49                            |