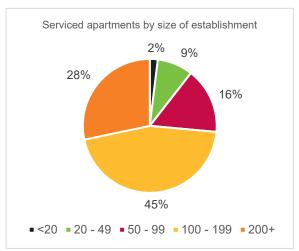

#### Visitor accommodation type by size of establishment

The charts below show the proportion of total rooms or units which are based in establishments across varying sizes: < 20 rooms; 20 - 49 rooms, 50 - 99 rooms; 100 - 199 rooms; 200 rooms and over (200+). At 30 June 2017, nearly 70% of total hotel rooms in the City of Sydney LGA were based in very large establishments that have 200+ rooms.

Around a fifth (17.2%) of total hotel rooms were based in establishments with 100 -199 rooms. In contrast, accommodation found in pubs are linked to smaller properties with 73.3% of total rooms are based in establishments offering less than 20 rooms on site. Serviced apartments are more widely distributed across properties of varying sizes with 15.9% of total apartments located in establishments accommodating between 50 – 99 units and 45.3% of total apartments in establishments accommodating between 100 – 199 units. Establishments accommodating 200+ beds had the largest share of the City's backpacker beds representing 45.8% of all beds in the City of Sydney LGA.