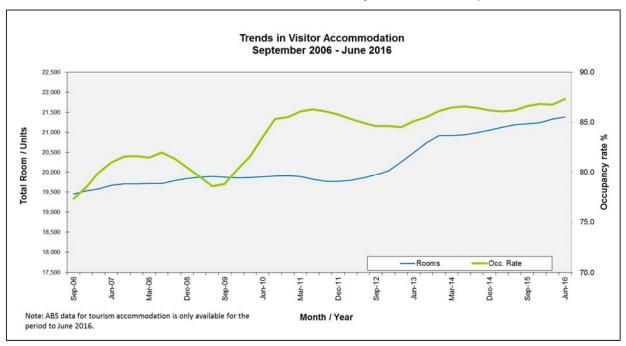

The chart below shows the occupancy rate as well as room stock figures presented as rolling annual averages derived from the ABS Tourist Accommodation Cat No. 8635.0 release. Data from this ABS collection is no longer provided at an LGA level therefore an estimate is shown based on numbers aggregated for the following eleven statistical area 2 (SA2) regions from June 2013 onwards: Sydney-Haymarket-The Rocks; Darlinghurst; Erskineville – Alexandria; Glebe – Forest Lodge; Newtown – Camperdown – Darlington; Potts Point; Pyrmont – Ultimo; Redfern – Chippendale; Surry Hills, Waterloo – Beaconsfield; and Paddington – Moore Park.

The occupancy rate for the City of Sydney LGA has consistently been over 80.0% since December 2009. In June 2016, the annual occupancy rate for the LGA peaked to 87.3% and since December 2013 occupancy rates have consistently ranged above 86.0%. As at June 2016, total room stock in the City of Sydney LGA was 21,388 rooms/units based on a derived rolling annual average calculated from the ABS Tourist Accommodation release<sup>8</sup>. Whilst the numbers presented on the previous page provides our estimate of all visitor accommodation stock regardless of size of establishment in the City of Sydney LGA, the numbers derived from the ABS Tourist Accommodation release is based on the Survey of Tourist Accommodation (STA) for establishments with at least 15 rooms or units and includes hotels, motels, guest houses and serviced apartments. Between September 2007 and June 2016, the number of rooms/units in the City of Sydney LGA increased by 10 % or about 1,900+ rooms/units.