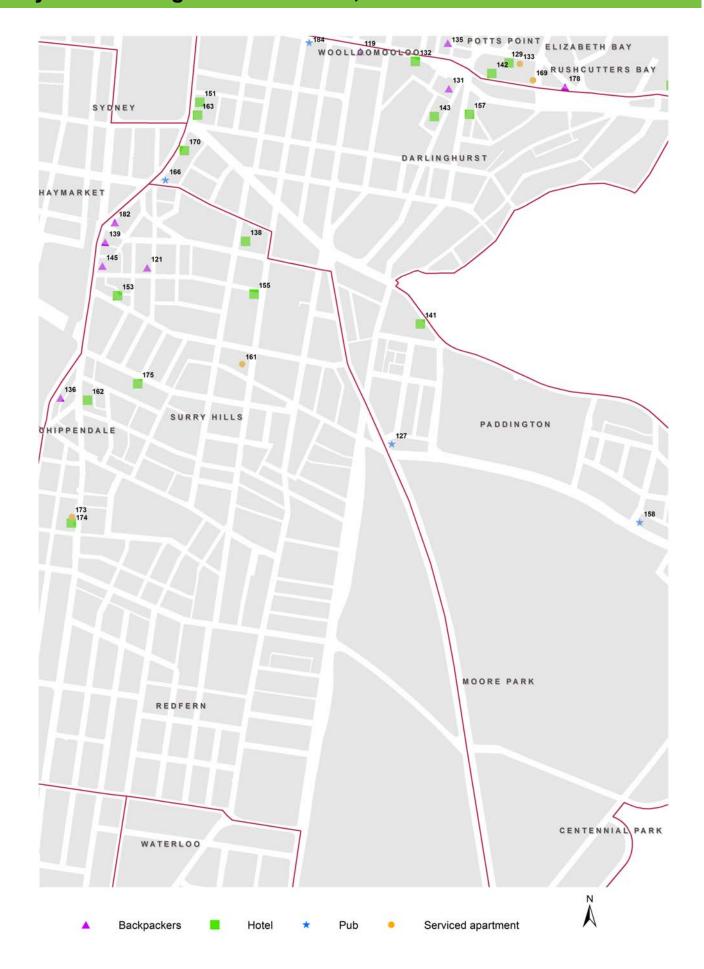

# City East existing accommodation, June 2017 SYDNEY POTTS POINT ELIZABETH BAY WOOLLOOMOOLOO 120123 124 118 RUSHCUTTERS BAY DARLINGHURST

Backpackers

PADDINGTON

Hotel

Pub

Serviced apartment

SURRY HILLS

| /lap Ref. | Address                                     | Name                                 | Type  | Capacity             |
|-----------|---------------------------------------------|--------------------------------------|-------|----------------------|
| nap Itoli | Audioco                                     | Namo                                 | 1,400 | (rooms/beds<br>units |
| 114       | 100 Bayswater Road, Rushcutters<br>Bay      | VIBE HOTEL<br>RUSHCUTTERS BAY        | HT    | 200+                 |
| 115       | 103-105 Palmer Street,<br>Woolloomooloo     | CITY RESORT HOTEL                    | BP    | 100 - 199            |
| 116       | 109A Darlinghurst Road, Potts Point         | THE JACKAROO HOSTEL                  | BP    | 50 - 99              |
| 117       | 122-124 Victoria Street, Potts Point        | VICTORIA COURT HOTEL                 | HT    | 20 - 49              |
| 118       | 132 Bourke Street, Woolloomooloo            | SYDNEY STAR<br>BACKPACKERS           | BP    | 50 - 99              |
| 119       | 135-145 William Street, Darlinghurst        | WOODDUCK<br>BOOMERANG<br>BACKPACKERS | BP    | 50 - 99              |
| 120       | 141 Victoria Street, Potts Point            | KANGA HOUSE<br>BACKPACKERS           | BP    | 20 - 49              |
| 121       | 141-155 Commonwealth Street,<br>Surry Hills | OASIS BACKPACKERS                    | BP    | 50 - 99              |
| 122       | 14-16 Orwell Street, Potts Point            | SYDNEY CENTRAL<br>BACKPACKERS        | BP    | 100 - 199            |
| 123       | 141A Victoria Street, Potts Point           | KANGA HOUSE<br>BACKPACKERS           | BP    | 20 - 49              |
| 124       | 144 Victoria Street, Potts Point            | CHILI BLUE<br>BACKPACKERS            | BP    | 100 - 199            |
| 125       | 156 Victoria Street, Potts Point            | ZING                                 | BP    | 50 - 99              |
| 126       | 160-162 Victoria Street, Potts Point        | THE ORIGINAL<br>BACKPACKERS LODGE    | BP    | 100 - 199            |
| 127       | 162 Flinders Street, Paddington             | CAPTAIN COOK HOTEL                   | Pub   | 50 - 99              |
| 128       | 166 Victoria Street, Potts Point            | HIGHFIELD PRIVATE<br>HOTEL           | HT    | 20 - 49              |
| 129       | 17 Bayswater Road, Potts Point              | THE BAYSWATER SYDNEY                 | HT    | 50 - 99              |
| 130       | 18 Springfield Avenue, Potts Point          | REGENT COURTS                        | SA    | 20 - 49              |
| 131       | 191-199 Darlinghurst Road,<br>Darlinghurst  | BUDGET<br>ACCOMMODATION              | BP    | 20 - 49              |
| 132       | 191-205 William Street, Darlinghurst        | IBIS BUDGET EAST<br>SYDNEY           | HT    | 100 - 199            |
| 133       | 19-35 Bayswater Road, Potts Point           | CRESCENT ON<br>BAYSWATER             | SA    | 50 - 99              |
| 134       | 2 Roslyn Street, Potts Point                | LIDO SUITES                          | HT    | 20 - 49              |
| 135       | 201 Brougham Street,<br>Woolloomooloo       | ASYLUM SYDNEY                        | BP    | 50 - 99              |
| 136       | 20-28 Chalmers Street, Surry Hills          | BOUNCE SYDNEY                        | BP    | 100 - 199            |
| 137       | 203-225 Victoria Street, Potts Point        | HOLIDAY INN POTTS<br>POINT           | HT    | 200-                 |
| 138       | 208-218 Riley Street, Surry Hills           | CAMBRIDGE HOTEL                      | HT    | 100 - 199            |
| 139       | 212-214 Elizabeth Street, Surry Hills       | BIG HOSTEL                           | BP    | 100 - 199            |
| 140       | 21-23 Challis Avenue, Potts Point           | HOTEL CHALLIS                        | HT    | 50 - 9               |
| 141       | 21-25 Oxford Street, Paddington             | ARTS HOTEL                           | HT    | 50 - 9               |
| 142       | 2-14 Kings Cross Road, Potts Point          | LARMONT HOTEL                        | HT    | 50 - 9               |
| 143       | 229-231 Darlinghurst Road,<br>Darlinghurst  | THE KIRKETON HOTEL                   | HT    | 20 - 4               |

| EXISTING   | G ACCOMMODATION (20+ roon                                                  | ns/units/beds July 2012                | to June 2017) |                                    |
|------------|----------------------------------------------------------------------------|----------------------------------------|---------------|------------------------------------|
| Map Ref.   | Address                                                                    | Name                                   | Туре          | Capacity<br>(rooms/beds/<br>units) |
| 144        | 23 Hughes Street, Potts Point                                              | THE PALMS<br>BACKPACKERS               | BP            | 50 - 99                            |
| 145        | 232-236A Elizabeth Street, Surry<br>Hills                                  | HOME BACKPACKERS                       | BP            | 100 - 199                          |
| 146        | 23-31 Darlinghurst Road, Potts Point                                       | THE FUNK HOUSE                         | BP            | 100 - 199                          |
| 147        | 238-240 Chalmers Street, Redfern                                           | CENTRAL RAILWAY<br>HOTEL               | HT            | 20 - 49                            |
| 148        | 243 Cleveland Street, Redfern                                              | TOKIO VILLAGE                          | BP            | 20 - 49                            |
| 149        | 245 Cleveland Street, Redfern                                              | TOKIO VILLAGE                          | BP            | 20 - 49                            |
| 150        | 247 Cleveland Street, Redfern                                              | TOKIO VILLAGE                          | BP            | 20 - 49                            |
| 151        | 26-36 College Street, Darlinghurst                                         | PULLMAN SYDNEY HYDE<br>PARK            | HT            | 200+                               |
| 152        | 27 Orwell Street, Potts Point                                              | FAMOUS JOLLY<br>SWAGMAN<br>BACKPACKERS | BP            | 100 - 199                          |
| 153        | 28 Albion Street, Surry Hills                                              | RYDGES SYDNEY<br>CENTRAL               | HT            | 200+                               |
| 154        | 28 MacLeay Street, Elizabeth Bay                                           | MACLEAY SERVICED<br>APARTMENTS         | SA            | 100 - 199                          |
| 155        | 287-289 Crown Street, Surry Hills                                          | CITY CROWN MOTEL                       | HT            | 20 - 49                            |
| 156        | 3 Earl Place, Potts Point                                                  | Quest Serviced Apartments              | SA            | 50 - 99                            |
| 157        | 304-310 Victoria Street, Darlinghurst                                      | MORGAN'S BOUTIQUE<br>HOTEL             | HT            | 20 - 49                            |
| 158        | 308 Moore Park Road, Paddington                                            | OLYMPIC HOTEL                          | Pub           | 20 - 49                            |
| 159        | 31 Challis Avenue, Potts Point                                             | THE MAISONETTE HOTEL                   | HT            | 20 - 49                            |
| 160        | 34-36A Darlinghurst Road, Potts<br>Point                                   | MAD MONKEY<br>BACKPACKERS              | BP            | 100 - 199                          |
| 161        | 353-359 Crown Street, Surry Hills                                          | ADINA APARTMENT<br>HOTEL CROWN STREET  | SA            | 50 - 99                            |
| 162        | 356-358 Elizabeth Street, Surry Hills                                      | CENTRAL PRIVATE HOTEL                  | HT            | 20 - 49                            |
| 163        | 38-52 College Street, Darlinghurst                                         | OAKS HYDE PARK PLAZA                   | HT            | 100 - 199                          |
| 164        | 39-43 Darlinghurst Road, Potts Point                                       | ACCOMMODATION                          | BP            | 50 - 99                            |
| 165        | 40-40D Darlinghurst Road, Potts<br>Point                                   | THE HUMP<br>BACKPACKERS                | BP            | 100 - 199                          |
| 166        | 40-44 Wentworth Avenue, Surry<br>Hills                                     | HOTEL HARPOON HARRY                    | Pub           | 20 - 49                            |
| 167        | 4-14 Roslyn Gardens, Rushcutters Bay                                       | ROSLYN GARDENS<br>SERVICED APARTMENTS  | SA            | 20 - 49                            |
| 168<br>169 | 44-46 MacLeay Street, Elizabeth<br>Bay<br>46 Kings Cross Road, Potts Point | DEVERE HOTEL  ANNAM APARTMENTS         | HT<br>SA      | 100 - 199<br>20 - 49               |
|            |                                                                            |                                        |               |                                    |
| 170<br>171 | 4-6 Wentworth Avenue, Surry Hills 48-48A Darlinghurst Road, Potts          | HOTEL STELLAR DURY HOUSE               | HT<br>BP      | 20 - 49<br>50 - 99                 |
| 172        | Point 50-58 Sir John Young Crescent, Woolloomooloo                         | ELEPHANT<br>BACKPACKERS                | ВР            | 200+                               |
| 173        | 517-527 Elizabeth Street, Surry Hills                                      | SERVICED APARTMENTS                    | SA            | 20 - 49                            |
| 174        | 529-531 Elizabeth St, Surry Hills                                          | 529-531 ELIZABETH ST                   | HT            | 20 - 49                            |
| 1,1-1      | 525 CO. Emzapour Ot, Ourry Fillio                                          | JEG GOT ELIZABETH OT                   |               | 20 - 40                            |

|          | G ACCOMMODATION (20+ roor                 |                                                 |      |                                    |
|----------|-------------------------------------------|-------------------------------------------------|------|------------------------------------|
| Map Ref. | Address                                   | Name                                            | Type | Capacity<br>(rooms/beds/<br>units) |
| 175      | 57-61 Foveaux Street, Surry Hills         | 57 HOTEL                                        | HT   | 50 - 99                            |
| 176      | 6-8 Orwell Street, Potts Point            | EVA'S BACKPACKERS                               | BP   | 100 - 199                          |
| 177      | 6G Cowper Wharf Roadway,<br>Woolloomooloo | OVOLO<br>WOOLLOOMOOLOO                          | HT   | 100 - 199                          |
| 178      | 79-81 Bayswater Road, Rushcutters<br>Bay  | KINGS CROSS<br>BACKPACKERS                      | BP   | 50 - 99                            |
| 179      | 87 MacLeay Street, Potts Point            | BLUE PARROT<br>BACKPACKERS                      | BP   | 50 - 99                            |
| 180      | 88 Dowling Street, Woolloomooloo          | WALDORF<br>WOOLLOOMOOLOO<br>SERVICED APARTMENTS | SA   | 50 - 99                            |
| 181      | 88-108 William Street,<br>Woolloomooloo   | THE SYDNEY<br>BOULEVARD HOTEL                   | HT   | 200+                               |
| 182      | 88-90 Wentworth Avenue, Surry<br>Hills    | HYDE PARK BUDGET ACCOMMODATION                  | BP   | 50 - 99                            |
| 183      | 9 Springfield Avenue, Potts Point         | SPRINGFIELD LODGE                               | HT   | 50 - 99                            |
| 184      | 99 William Street, Darlinghurst           | STRAND HOTEL                                    | Pub  | 20 - 49                            |