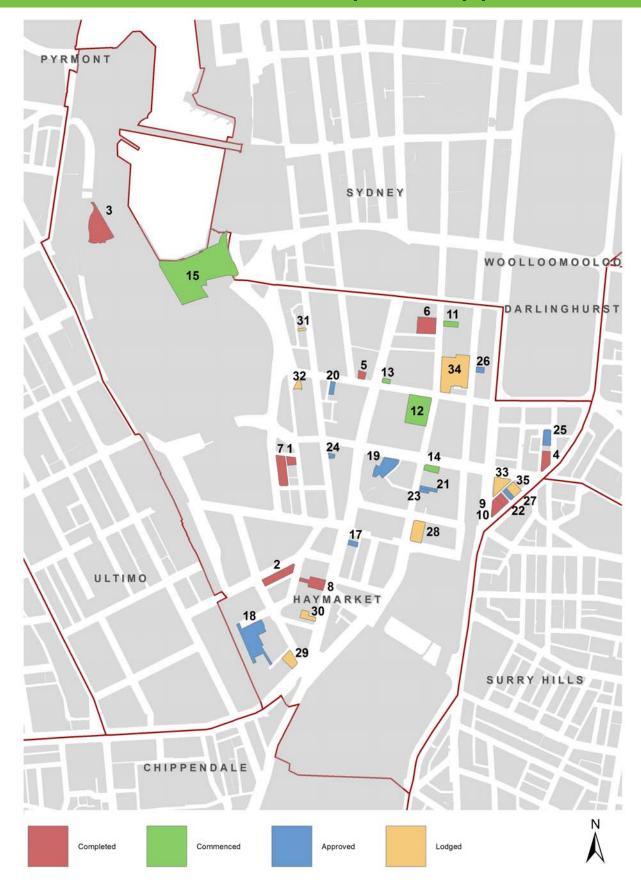

#### Chinatown & CBD South recent completions & pipeline, June 2017

# Chinatown & CBD South recent completions & pipeline, June 2017

|             | IPLETED (July 20                    |                                                                                  |            |                |                    |            |            |                       |
|-------------|-------------------------------------|----------------------------------------------------------------------------------|------------|----------------|--------------------|------------|------------|-----------------------|
| Map<br>Ref. | Address                             | Building Name                                                                    | DA Lodged  | DA<br>Approved | Completion<br>Date | VA<br>Type | DA<br>Type | Rooms/ beds/<br>units |
| 1           | 31-37 Dixon Street,<br>Haymarket    | Dixon<br>Residences                                                              | 6/03/2008  | 10/06/2008     | Jun-17             | E-HT       | R          | 66                    |
| 2           | 35-39 Ultimo Road,<br>Haymarket     | Aarons Hotel<br>-changed name:<br>The Ultimo                                     | 8/10/2008  | 16/03/2009     | Jun-17             | E-HT       | AR         | 21                    |
| 3           | 1 Darling Drive,<br>Sydney          | International<br>Convention<br>Centre Hotel<br>Sofitel Sydney<br>Darling Harbour | 18/09/2013 | 15/06/2014     | Mar-17             | N-HT       | NB         | 616                   |
| 4           | 27-33 Wentworth<br>Avenue, Sydney   | Travelodge                                                                       | 22/07/2016 | 13/09/2016     | Dec-16             | E-HT       | Α          | 4                     |
| 5           | 88 Liverpool Street,<br>Sydney      | Spanish Club<br>'Sydney Hotel<br>CBD'                                            | 12/12/2012 | 6/05/2013      | Jan-16             | E-HT       | С          | 77                    |
| 6           | 115-119 Bathurst<br>Street, Sydney  | Primus Hotel,<br>Greenland                                                       | 26/11/2013 | 10/06/2014     | Dec-15             | E-HT       | R          | 172                   |
| 7           | 68 Harbour Street,<br>Haymarket     | Holiday Inn                                                                      | 9/05/2014  | 1/09/2014      | Sep-15             | E-HT       | Α          | 24                    |
| 8           | 715-723 George<br>Street, Haymarket | Great Southern<br>Hotel                                                          | 24/06/2013 | 30/07/2013     | Oct-14             | E-HT       | Α          | 1                     |
| 9           | 184-196 Elizabeth<br>Street, Sydney |                                                                                  | 6/05/2013  | 28/06/2013     | Jul-14             | E-HT       | R          | 50                    |
| 10          | 61-65 Wentworth<br>Avenue, Sydney   | Zara Tower<br>Serviced<br>Apartments                                             | 28/06/2012 | 9/10/2012      | Jul-13             | E-SA       | Α          | 38                    |
|             |                                     |                                                                                  |            |                | Total              |            |            | 1,069                 |
| CON         | IMENCED                             |                                                                                  |            |                |                    |            |            |                       |
| Map<br>Ref. | Address                             | Building Name                                                                    | DA Lodged  | DA<br>Approved | Completion<br>Date | VA<br>Type | DA<br>Type | Rooms/ beds/<br>units |
| 11          | 302 Pitt Street,<br>Sydney          | Druids House<br>'Sheraton Aloft<br>Sydney'                                       | 4/04/2014  | 15/09/2014     | Jul-17             | E-HT       | AR         | 136                   |
| 12          | 391-395 Pitt Street,<br>Sydney      | Rydges World<br>Square Hotel                                                     | 8/09/2014  | 17/12/2014     | Aug-17             | E-HT       | Α          | 3                     |
| 13          | 640-642 George<br>Street, Sydney    |                                                                                  | 11/12/2015 | 28/06/2016     | Dec-17             | E-HT       | R          | 70                    |
| 14          | 390-396 Pitt Street,<br>Haymarket   |                                                                                  | 14/10/2013 | 3/04/2014      | Aug-17             | E-BP       | Α          | 179                   |
| 15          | 31-33 Wheat Road,<br>Sydney         | IMAX, W Hotel                                                                    | 25/11/2015 | 28/06/2016     | Jan-20             | N-HT       | NB         | 561                   |
|             |                                     |                                                                                  |            |                | Total              |            |            | 949                   |

# Chinatown & CBD South recent completions & pipeline, June 2017

| APP         | ROVED                                    |                    |              |                |                    |            |            |                      |
|-------------|------------------------------------------|--------------------|--------------|----------------|--------------------|------------|------------|----------------------|
| Map<br>Ref. | Address                                  | Building<br>Name   | DA<br>Lodged | DA<br>Approved | Completion<br>Date | VA<br>Type | DA<br>Type | Rooms/beds/<br>units |
| 16          | 5-11 Wentworth<br>Street, Sydney         | Song Hotel         | 3/02/2017    | 4/04/2017      | Feb-20             | E-HT       | Α          | 32                   |
| 17          | 746-748 George<br>Street, Haymarket      |                    | 18/05/2016   | 27/02/2017     | May-19             | N-HT       | NB         | 127                  |
| 18          | 169-179 Thomas<br>Street, Haymarket      | Novotel<br>Central | 18/03/2016   | 12/12/2016     | Apr-19             | E-HT       | Α          | 72                   |
| 19          | 59-69 Goulburn<br>Street, Haymarket      |                    | 23/02/2016   | 8/12/2016      | Jul-19             | E-HT       | Α          | 398                  |
| 20          | 53-55 Liverpool<br>Street, Sydney        | Buckle<br>Chambers | 23/12/2015   | 12/07/2016     | Mar-20             | E-HT       | С          | 152                  |
| 21          | 410 Pitt Street,<br>Haymarket            |                    | 19/05/2015   | 19/05/2016     | Dec-18             | N-HT       | NB         | 202                  |
| 22          | 55-57 Wentworth Avenue, Sydney           |                    | 17/03/2016   | 6/05/2016      | Apr-19             | N-HT       | NB         | 204                  |
| 23          | 412 Pitt Street,<br>Haymarket            | Westend Hotel      | 21/12/2015   | 18/04/2016     | Jun-18             | E-HT       | Α          | 24                   |
| 24          | 398-402 Sussex<br>Street, Haymarket      |                    | 20/10/2015   | 11/03/2016     | Jul-17             | E-SA       | AR         | 26                   |
| 25          | 9-25<br>Commonwealth<br>Street, Sydney   |                    | 29/08/2014   | 2/09/2015      | Dec-18             | N-HT       | NB         | 132                  |
| 26          | 262-266<br>Castlereagh Street,<br>Sydney |                    | 29/05/2014   | 18/05/2015     | Jan-18             | N-HT       | NB         | 92                   |
| 27          | 49-53 Wentworth<br>Avenue, Sydney        |                    | 24/10/2014   | 30/03/2015     | Jun-18             | E-HT       | С          | 98                   |

| LOD         | GED                                 |                  |              |                |                    |            |            |                      |
|-------------|-------------------------------------|------------------|--------------|----------------|--------------------|------------|------------|----------------------|
| Map<br>Ref. | Address                             | Building<br>Name | DA<br>Lodged | DA<br>Approved | Completion<br>Date | VA<br>Type | DA<br>Type | Rooms/beds/<br>units |
| 28          | 136 Hay Street,<br>Haymarket        |                  | 2/06/2017    |                | Mar-19             | N-HT       | NB         | 306                  |
| 29          | 803-813 George<br>Street, Haymarket |                  | 18/05/2017   |                | May-21             | E-HT       | R          | 125                  |
| 30          | 757-759 George<br>Street, Haymarket |                  | 21/03/2017   |                | Sep-21             | N-HT       | NB         | 163                  |
| 31          | 319 Sussex Street,<br>Sydney        |                  | 17/02/2017   |                | Aug-21             | N-HT       | NB         | 145                  |
| 32          | 6-12 Harbour<br>Street, Sydney      |                  | 20/01/2017   |                | Jan-20             | E-HT       | С          | 33                   |
| 33          | 164-182 Elizabeth<br>Street, Sydney | Vibe Hotel       | 16/01/2017   |                | Jan-20             | E-HT       | Α          | 8                    |
| 34          | 332-336 Pitt Street,<br>Sydney      |                  | 27/10/2016   |                | Nov-20             | N-HT       | NB         | 234                  |
| 35          | 47-53 Wentworth Avenue, Sydney      |                  | 20/10/2016   |                | Mar-20             | E-HT       | С          | 118                  |
|             |                                     |                  |              |                | Total              |            |            | 1,132                |