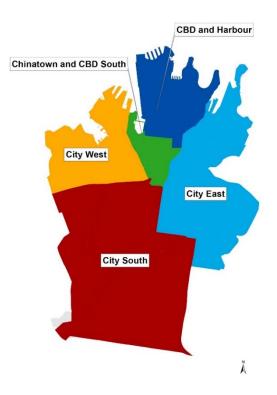

City West: Glebe Point Road, Harris Street

City South: Green Square and City South, King Street, Redfern Street

City East: Macleay Street and Woolloomooloo, Oxford Street, Crown and Baptist Streets

- Any new visitor accommodation establishment contributing to total accommodation stock
- Any existing visitor accommodation establishment contributing to total accommodation stock (for example, net addition of rooms or beds due to change of use, conversion or alteration / addition)

Over half (51%) of hotel rooms were located in CBD and Harbour whilst a quarter of hotel rooms were located in Chinatown and CBD South (25%). At 30 June 2017, Chinatown and CBD South had the highest number of serviced apartments representing 36% of all serviced apartment units in the City of Sydney LGA. Chinatown and CBD South also had the highest number of backpacker beds (3,187) followed by Macleay Street and Woolloomooloo (2,098), accounting for 41% and 27% of all backpacker beds in the LGA respectively.

Each village area offers diverse visitor accommodation options catering from budget to world class five star hotel establishments. CBD and Harbour and Chinatown and CBD South attracts a significant share of the city's larger 4-5 star hotel establishments with room capacities exceeding 200+ rooms.