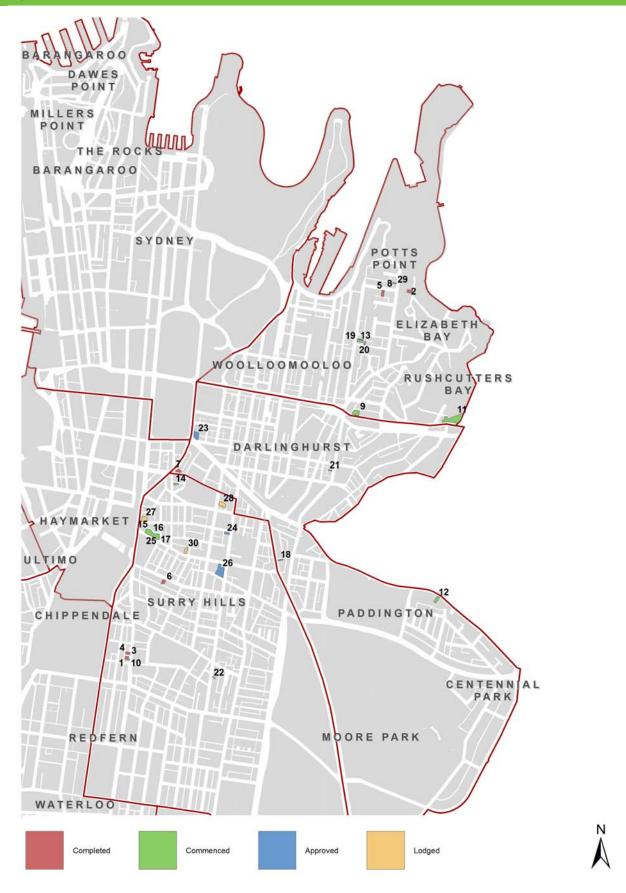

| С          | 33                   |
| 33          | 164-182 Elizabeth<br>Street, Sydney | Vibe Hotel       | 16/01/2017   |                | Jan-20             | E-HT       | Α          | 8                    |
| 34          | 332-336 Pitt Street,<br>Sydney      |                  | 27/10/2016   |                | Nov-20             | N-HT       | NB         | 234                  |
| 35          | 47-53 Wentworth Avenue, Sydney      |                  | 20/10/2016   |                | Mar-20             | E-HT       | С          | 118                  |
|             |                                     |                  |              |                | Total              |            |            | 1,132                |

#### City East recent completions & pipeline, June 2017



# City East recent completions & pipeline, June 2017

| CON         | IPLETED (July 2012                       | 2 to June 2017         | )            |                |                    |            |            |                      |
|-------------|------------------------------------------|------------------------|--------------|----------------|--------------------|------------|------------|----------------------|
| Map<br>Ref. | Address                                  | Building<br>Name       | DA<br>Lodged | DA<br>Approved | Completion<br>Date | VA<br>Type | DA<br>Type | Rooms/beds/<br>units |
| 1           | 529-531 Elizabeth St,<br>Surry Hills     |                        | 16/07/2014   |                | May-17             | E-HT       | С          | 24                   |