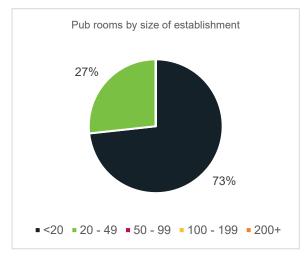

#### Visitor accommodation type by size of establishment

The charts below show the proportion of total rooms or units which are based in establishments across varying sizes: < 20 rooms; 20 - 49 rooms, 50 - 99 rooms; 100 - 199 rooms; 200 rooms and over (200+). At 30 June 2017, nearly 70% of total hotel rooms in the City of Sydney LGA were based in very large establishments that have 200+ rooms.

Around a fifth (17.2%) of total hotel rooms were based in establishments with 100 -199 rooms. In contrast, accommodation found in pubs are linked to smaller properties with 73.3% of total rooms are based in establishments offering less than 20 rooms on site. Serviced apartments are more widely distributed across properties of varying sizes with 15.9% of total apartments located in establishments accommodating between 50 – 99 units and 45.3% of total apartments in establishments accommodating between 100 – 199 units. Establishments accommodating 200+ beds had the largest share of the City's backpacker beds representing 45.8% of all beds in the City of Sydney LGA.