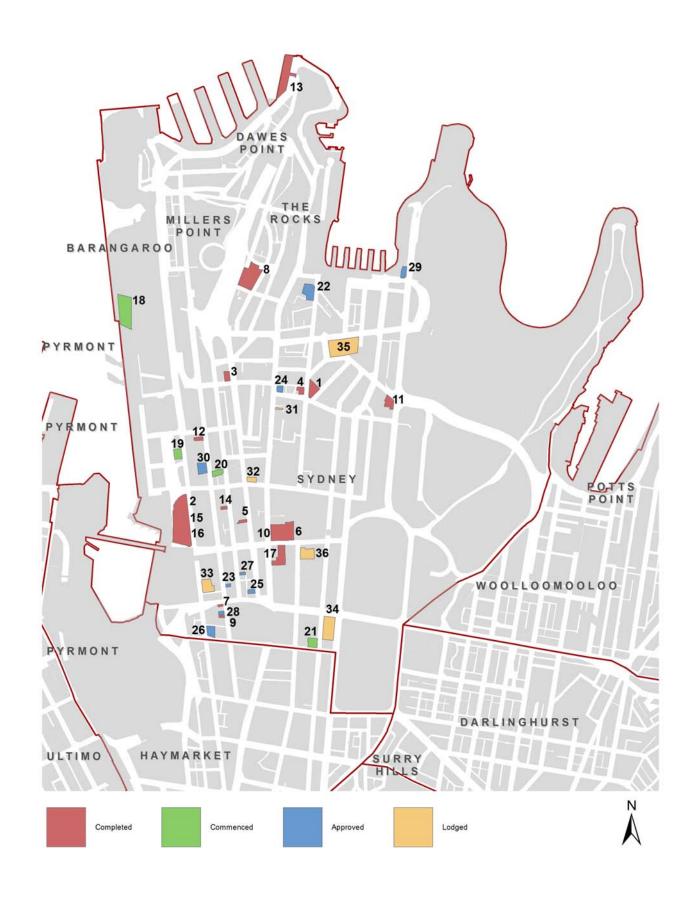

#### CBD & Harbour recent completions & pipeline, June 2017

#### **CBD & Harbour recent completions & pipeline, June 2017**

| Иар  | Address                             | <b>Building Name</b>                                                        | DA         | DA         | Completion | VA   | DA   | Rooms         |
|------|-------------------------------------|-----------------------------------------------------------------------------|------------|------------|------------|------|------|---------------|
| Ref. |                                     |                                                                             | Lodged     | Approved   | Date       | Type | Type | beds<br>units |
| 1    | 64-66 Pitt Street,<br>Sydney        | Radisson Blu<br>Hotel                                                       | 12/11/2014 | 18/02/2015 | Jun-17     | E-HT | Α    | 1             |
| 2    | 121-185 Sussex<br>Street, Sydney    | Four Points by<br>Sheraton Hotel<br>(soon to be<br>Hyatt Regency<br>Sydney) | 18/10/2011 | 5/08/2013  | Mar-17     | N-HT | NB   | 231           |
| 3    | 7-9 York Street,<br>Sydney          | Travelodge<br>Wynyard                                                       | 17/12/2014 | 20/03/2015 | Apr-16     | E-HT | Α    | 4             |
| 4    | 34-36 Hunter Street,<br>Sydney      | Tank Stream<br>Hotel                                                        | 21/12/2011 | 14/05/2012 | Dec-15     | E-HT | Α    | 282           |
| 5    | 93 York Street,<br>Sydney           | Megaboom City<br>Hotel                                                      | 21/05/2014 | 25/07/2014 | Dec-15     | E-HT | AR   | 64            |
| 6    | 68 Market Street,<br>Sydney         | Swissotel                                                                   | 31/03/2014 | 29/04/2014 | Jul-15     | E-HT | R    | 8             |
| 7    | 465 - 467 Kent<br>Street, Sydney    | Base<br>Backpackers<br>Sydney                                               | 17/03/2014 | 9/07/2014  | Jan-15     | E-BP | Α    | 36            |
| 8    | 176 Cumberland<br>Street, The Rocks | Shangri-La<br>Hotel                                                         | 11/03/2014 | 20/05/2014 | Dec-14     | E-HT | Α    | -1            |
| 9    | 477-481 Kent<br>Street, Sydney      | Base<br>Backpackers<br>Sydney                                               | 21/10/2013 | 14/01/2014 | Oct-14     | E-BP | Α    | 24            |
| 10   | 68 Market Street,<br>Sydney         | Swissotel                                                                   | 30/10/2013 | 28/11/2013 | Aug-14     | E-HT | Α    | 1             |
| 11   | 165-169 Macquarie<br>Street, Sydney | Macquarie<br>House, The<br>Australian Club                                  | 7/05/2013  | 26/06/2013 | Apr-14     | E-HT | С    | 5             |
| 12   | 301 Kent Street,<br>Sydney          | Siesta Inn                                                                  | 7/12/2011  | 29/03/2012 | Oct-13     | E-BP | С    | 137           |
| 13   | 11 Hickson Road,<br>Dawes Point     | Sebel Pier One<br>Hotel                                                     | 4/09/2009  | 18/01/2010 | Mar-13     | E-HT | R    | 32            |
| 14   | 193-195 Clarence<br>Street, Sydney  | Shorter House,<br>Breakfree on<br>Clarence                                  | 14/07/2009 | 15/10/2009 | Nov-12     | E-HT | С    | 50            |
| 15   | 121-185 Sussex<br>Street, Sydney    | Four Points by<br>Sheraton Hotel                                            | 24/02/2012 | 13/04/2012 | Oct-12     | E-HT | R    | 29            |
| 16   | 121-185 Sussex<br>Street, Sydney    | Four Points by<br>Sheraton Hotel                                            | 24/02/2012 | 13/04/2012 | Sep-12     | E-HT | R    | 47            |
| 17   | 49-51 Market Street,<br>Sydney      | State Theatre<br>and Gowings,<br>QT Sydney                                  | 26/02/2010 | 9/09/2010  | Aug-12     | E-HT | С    | 203           |

#### **CBD** and Harbour recent completions & pipeline, June 2017

| COM         | IMENICED                                 |                                             |              |                |                    |            |            |                     |
|-------------|------------------------------------------|---------------------------------------------|--------------|----------------|--------------------|------------|------------|---------------------|
| Map         | MENCED<br>Address                        | Building Name                               | DA           | DA             | Completion         | VA         | DA         | Rooms/              |
| Ref.        | Address                                  | Dunding Name                                | Lodged       | Approved       | Date               | Type       | Туре       | beds/<br>units      |
| 18          | 29-51 Hickson<br>Road,<br>Barangaroo     | Crown Sydney<br>Hotel Resort,<br>Barangaroo | 2/04/2015    | 28/06/2016     | Feb-21             | N-HT       | NB         | 350                 |
| 19          | 65-79 Sussex<br>Street, SYDNEY           | Quest Hotel                                 | 6/05/2015    | 14/09/2015     | Sep-17             | N-HT       | NB         | 163                 |
| 20          | 161-165<br>Clarence Street,<br>Sydney    | Arc                                         | 5/11/2013    | 8/05/2014      | Nov-17             | N-SA       | NB         | 36                  |
| 21          | 110A Bathurst<br>Street, Sydney          | Porter House<br>heritage building           | 5/06/2014    | 26/03/2015     | Apr-18             | N-HT       | NB         | 102                 |
|             |                                          |                                             |              |                | Total              |            |            | 651                 |
| ADD         | ROVED                                    |                                             |              |                |                    |            |            |                     |
| Map         | Address                                  | Building Name                               | DA           | DA             | Completion         | VA         | DA         | Rooms/              |
| Ref.        |                                          | J                                           | Lodged       | Approved       | Date               | Туре       | Type       | beds/<br>units      |
| 22          | 1 Alfred Street,<br>Sydney               | Goldfields<br>House, Tower B                | 31/10/2016   | 11/05/2017     | Jan-20             | N-HT       | NB         | 182                 |
| 23          | 422-424 Kent<br>Street, Sydney           |                                             | 24/06/2016   | 23/03/2017     | Jan-20             | N-HT       | NB         | 72                  |
| 24          | 280-288 George<br>Street, Sydney         |                                             | 18/12/2015   | 24/10/2016     | Jun-19             | N-HT       | NB         | 194                 |
| 25          | 143-145 York<br>Street, Sydney           |                                             | 15/04/2016   | 15/09/2016     | Sep-18             | E-HT       | C          | 87                  |
| 26          | 286-296 Sussex<br>Street, Sydney         |                                             | 25/11/2015   | 11/08/2016     | Jun-20             | N-HT       | NB         | 152                 |
| 27          | 206a-208<br>Clarence Street,<br>Sydney   |                                             | 6/08/2015    | 29/02/2016     | Oct-18             | N-HT       | NB         | 97                  |
| 28          | 477-481 Kent<br>Street, Sydney           | Base<br>Backpackers                         | 2/10/2015    | 10/02/2016     | Mar-18             | E-BP       | Α          | 43                  |
| 29          | 71-79<br>Macquarie<br>Street, Sydney     | AMP site                                    | 10/03/2014   | 8/04/2015      | Jul-19             | N-SA       | NB         | 62                  |
| 30          | 331-337 Kent<br>Street, Sydney           |                                             | 29/11/2013   | 30/10/2014     | Sep-19             | N-SA       | NB         | 120                 |
|             |                                          |                                             |              |                | Total              |            |            | 1,009               |
| LOD         | GED                                      |                                             |              |                |                    |            |            |                     |
| Map<br>Ref. | Address                                  | Building Name                               | DA<br>Lodged | DA<br>Approved | Completion<br>Date | VA<br>Type | DA<br>Type | Rooms/<br>beds/     |
| 31          | 312 George<br>Street, Sydney             |                                             | 17/03/2017   |                | Nov-21             | E-HT       | R          | <u>units</u><br>198 |
| 32          | 58-68 King<br>Street, Sydney             |                                             | 14/03/2017   |                | Sep-21             | E-HT       | AR         | 183                 |
| 33          | 230-234 Sussex<br>Street, Sydney         |                                             | 28/11/2016   |                | May-20             | N-HT       | NB         | 202                 |
| 34          | 201 Elizabeth<br>Street, Sydney          |                                             | 28/11/2016   |                | Dec-20             | N-HT       | NB         | 350                 |
| 35          | 23-33, 35-39<br>Bridge Street,<br>Sydney | The Sandstone<br>Precinct                   | 23/02/2016   |                | Aug-19             | E-HT       | Α          | 240                 |
| 36          | 194 Pitt Street,<br>Sydney               | City Tattersall's<br>Club                   | 25/08/2015   |                | Apr-20             | N-HT       | NB         | 106                 |
|             |                                          |                                             |              |                | Total              |            |            | 1,279               |