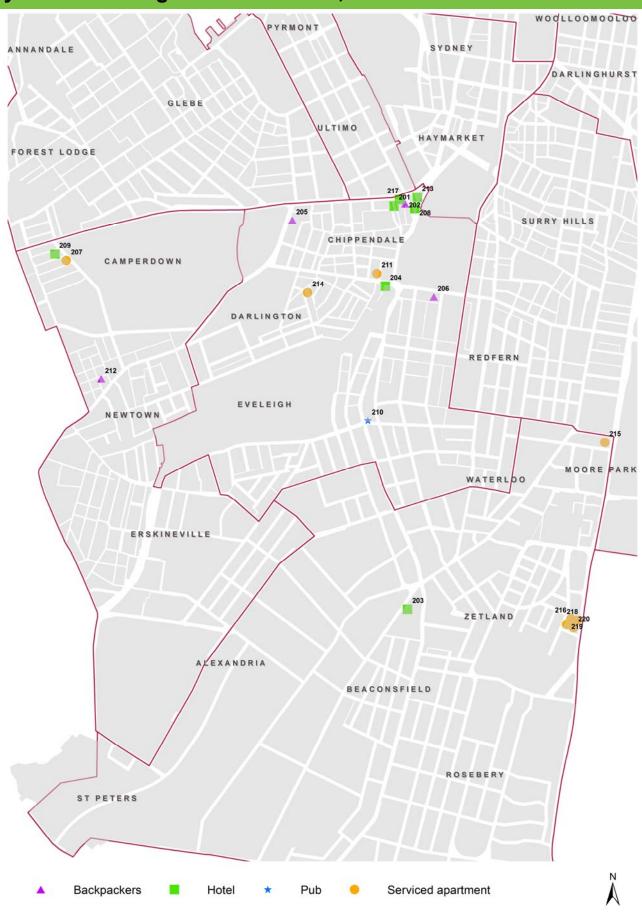

| EXISTING ACCOMMODATION (20+ rooms/units/beds July 2012 to June 2017) |                                           |                                                  |      |                                    |  |  |
|----------------------------------------------------------------------|-------------------------------------------|--------------------------------------------------|------|------------------------------------|--|--|
| Map Ref.                                                             | Address                                   | Name                                             | Туре | Capacity<br>(rooms/beds/<br>units) |  |  |
| 201                                                                  | 1 Kensington Street, Chippendale          | THE OLD CLARE HOTEL                              | HT   | 50 - 99                            |  |  |
| 202                                                                  | 11-13 Regent Street, Chippendale          | CASA CENTRAL<br>BACKPACKERS HOSTEL               | BP   | 20 - 49                            |  |  |
| 203                                                                  | 16 O'Riordan Street, Alexandria           | HOTEL VALUESUITES                                | HT   | 100 - 199                          |  |  |
| 204                                                                  | 179 Cleveland Street, Redfern             | Y HOTEL CITY SOUTH                               | HT   | 50 - 99                            |  |  |
| 205                                                                  | 20 City Road, Chippendale                 | MAD MONKEY<br>BACKPACKERS                        | BP   | 50 - 99                            |  |  |
| 206                                                                  | 207 Cleveland Street, Redfern             | VILLAGE LIVING<br>AUSTRALIA SURRY HILLS          | BP   | 100 - 199                          |  |  |
| 207                                                                  | 23-33 Missenden Road,<br>Camperdown       | QUEST                                            | SA   | 50 - 99                            |  |  |
| 208                                                                  | 28-30 Regent Street, Chippendale          | LEISURE INN SYDNEY<br>CENTRAL                    | HT   | 20 - 49                            |  |  |
| 209                                                                  | 3-19 Missenden Road, Camperdown           | RYDGES                                           | HT   | 100 - 199                          |  |  |
| 210                                                                  | 45-47 Botany Road, Waterloo               | ABBOTS BAR AND<br>BISTRO                         | Pub  | 20 - 49                            |  |  |
| 211                                                                  | 47-49 Chippen Street, Chippendale         | WALDORF SYDNEY<br>CENTRAL SERVICED<br>APARTMENTS | SA   | 20 - 49                            |  |  |
| 212                                                                  | 5-11 Egan Street, Newtown                 | BILLABONG GARDENS<br>HOSTEL                      | BP   | 50 - 99                            |  |  |
| 213                                                                  | 6-10 Little Regent Street,<br>Chippendale | MERCURE SYDNEY                                   | HT   | 200+                               |  |  |
| 214                                                                  | 74-80 Ivy Street, Darlington              | ADINA APARTMENT<br>HOTEL CHIPPENDALE             | SA   | 20 - 49                            |  |  |
| 215                                                                  | 782 Bourke Street, Waterloo               | MERITON SERVICED<br>APARTMENTS                   | SA   | 100 - 199                          |  |  |
| 216                                                                  | 8 Defries Avenue, Zetland                 | MERITON SERVICED APARTMENTS                      | SA   | 50 - 99                            |  |  |
| 217                                                                  | 8-14 Broadway, Chippendale                | POSH HOTEL                                       | HT   | 20 - 49                            |  |  |
| 218                                                                  | 8A Defries Avenue, Zetland                | MERITON SERVICED APARTMENTS                      | SA   | 100 - 199                          |  |  |
| 219                                                                  | 8B Defries Avenue, Zetland                | MERITON SERVICED APARTMENTS                      | SA   | 50 - 99                            |  |  |
| 220                                                                  | 8D Defries Avenue, Zetland                | MERITON SERVICED APARTMENTS                      | SA   | 50 - 99                            |  |  |