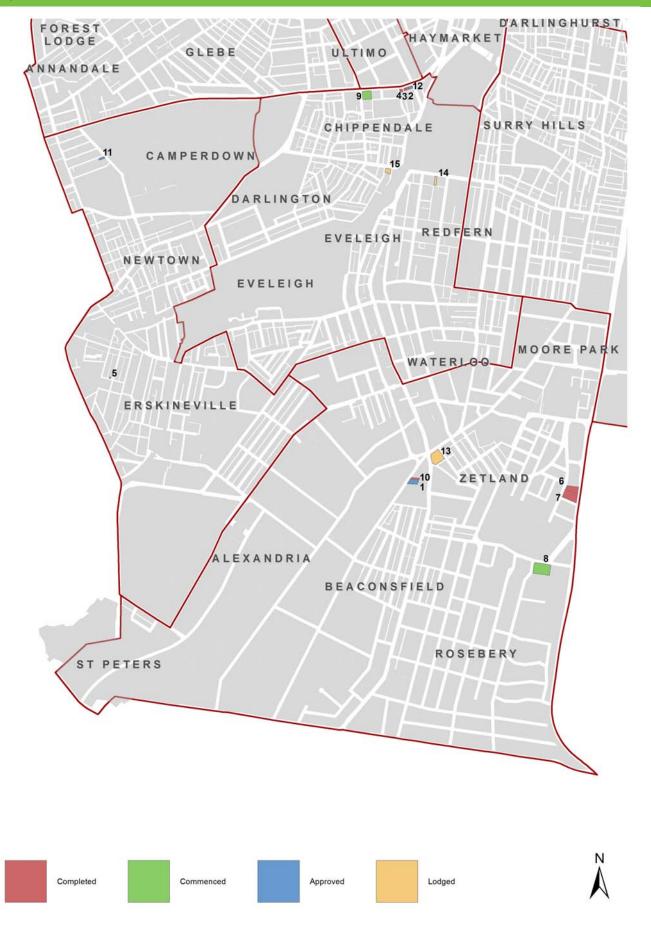

#### Summary of pipeline activity, 2016/17

In 2016/17, 10 new visitor accommodation establishments were completed in the City of Sydney LGA. Eight of these establishments represented hotel accommodation contributing to an overall capacity of 1,006 additional rooms. The remainder was made up of one serviced apartment establishment with a capacity of 13 units, and one backpacker accommodation establishment with a capacity of 66 rooms.

There were also seven existing establishments which had either a refurbishment, alteration, addition and/or fit-out completed in 2016/17 and thus contributing to a total expanded capacity of 138 additional rooms in the City of Sydney LGA. There were three new hotel establishments completed in the City of Sydney LGA in 2016/17 - one is located in CBD and Harbour (231 new rooms), one was located in Chinatown and CBD South (616 new rooms) and one was located in Green Square and City South village area which is based in the larger area known as City South (100 new rooms).

At 30 June 2017, there were a total of 7,060 potential hotel rooms, 398 potential backpacker beds, 659 serviced apartment units and 19 rooms in pub based accommodation in the pipeline representing the following:

- 3,146 rooms / units / beds were linked to 23 development applications lodged but yet to be determined. Of these, there were:
  - 2,965 rooms in hotel establishments (1,959 linked to new and 1,006 linked to existing establishments)
  - 114 backpacker beds in new backpacker establishments
  - o 67 units in a serviced apartment establishment
- 2,843 rooms / units / beds were linked to 34 **approved** development applications but where works have not yet commenced. Of these, there were:
  - 2,535 rooms in hotel establishments (1,613 rooms linked to new and 903 rooms linked to existing establishments)
  - 273 units in serviced apartment establishments (224 units linked to new and 49 units linked to existing serviced apartment establishments)
  - 35 backpacker beds in existing backpacker establishments
  - 19 rooms in a pub based establishment
- 2,147 rooms / units / beds were linked to 23 approved development applications but where works have **commenced**. Of these, there were
  - 1,579 rooms in hotel establishments (1,344 rooms linked to new and 235 rooms linked to existing establishments)
  - o 319 units in new serviced apartment establishments
  - 249 beds in new backpacker establishments

In developments where **works had commenced** as at 30 June 2017, Chinatown and CBD South followed by CBD and Harbour had the largest representation of hotel rooms under construction with 949 and 651 rooms respectively in each area. For **approved** developments where works have not yet commenced, Chinatown and CBD South followed by CBD and Harbour had the largest representation of hotel rooms approved with 1,559 and 1,009 rooms respectively in each area.