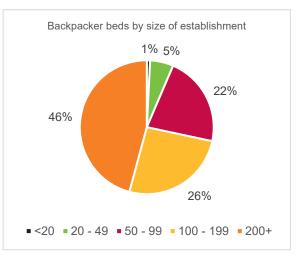

#### Visitor accommodation type by size of establishment

The charts below show the proportion of total rooms or units which are based in establishments across varying sizes: < 20 rooms; 20 - 49 rooms, 50 - 99 rooms; 100 - 199 rooms; 200 rooms and over (200+). At 30 June 2017, nearly 70% of total hotel rooms in the City of Sydney LGA were based in very large establishments that have 200+ rooms.

Around a fifth (17.2%) of total hotel rooms were based in establishments with 100 -199 rooms. In contrast, accommodation found in pubs are linked to smaller properties with 73.3% of total rooms are based in establishments offering less than 20 rooms on site. Serviced apartments are more widely distributed across properties of varying sizes with 15.9% of total apartments located in establishments accommodating between 50 – 99 units and 45.3% of total apartments in establishments accommodating between 100 – 199 units. Establishments accommodating 200+ beds had the largest share of the City's backpacker beds representing 45.8% of all beds in the City of Sydney LGA.