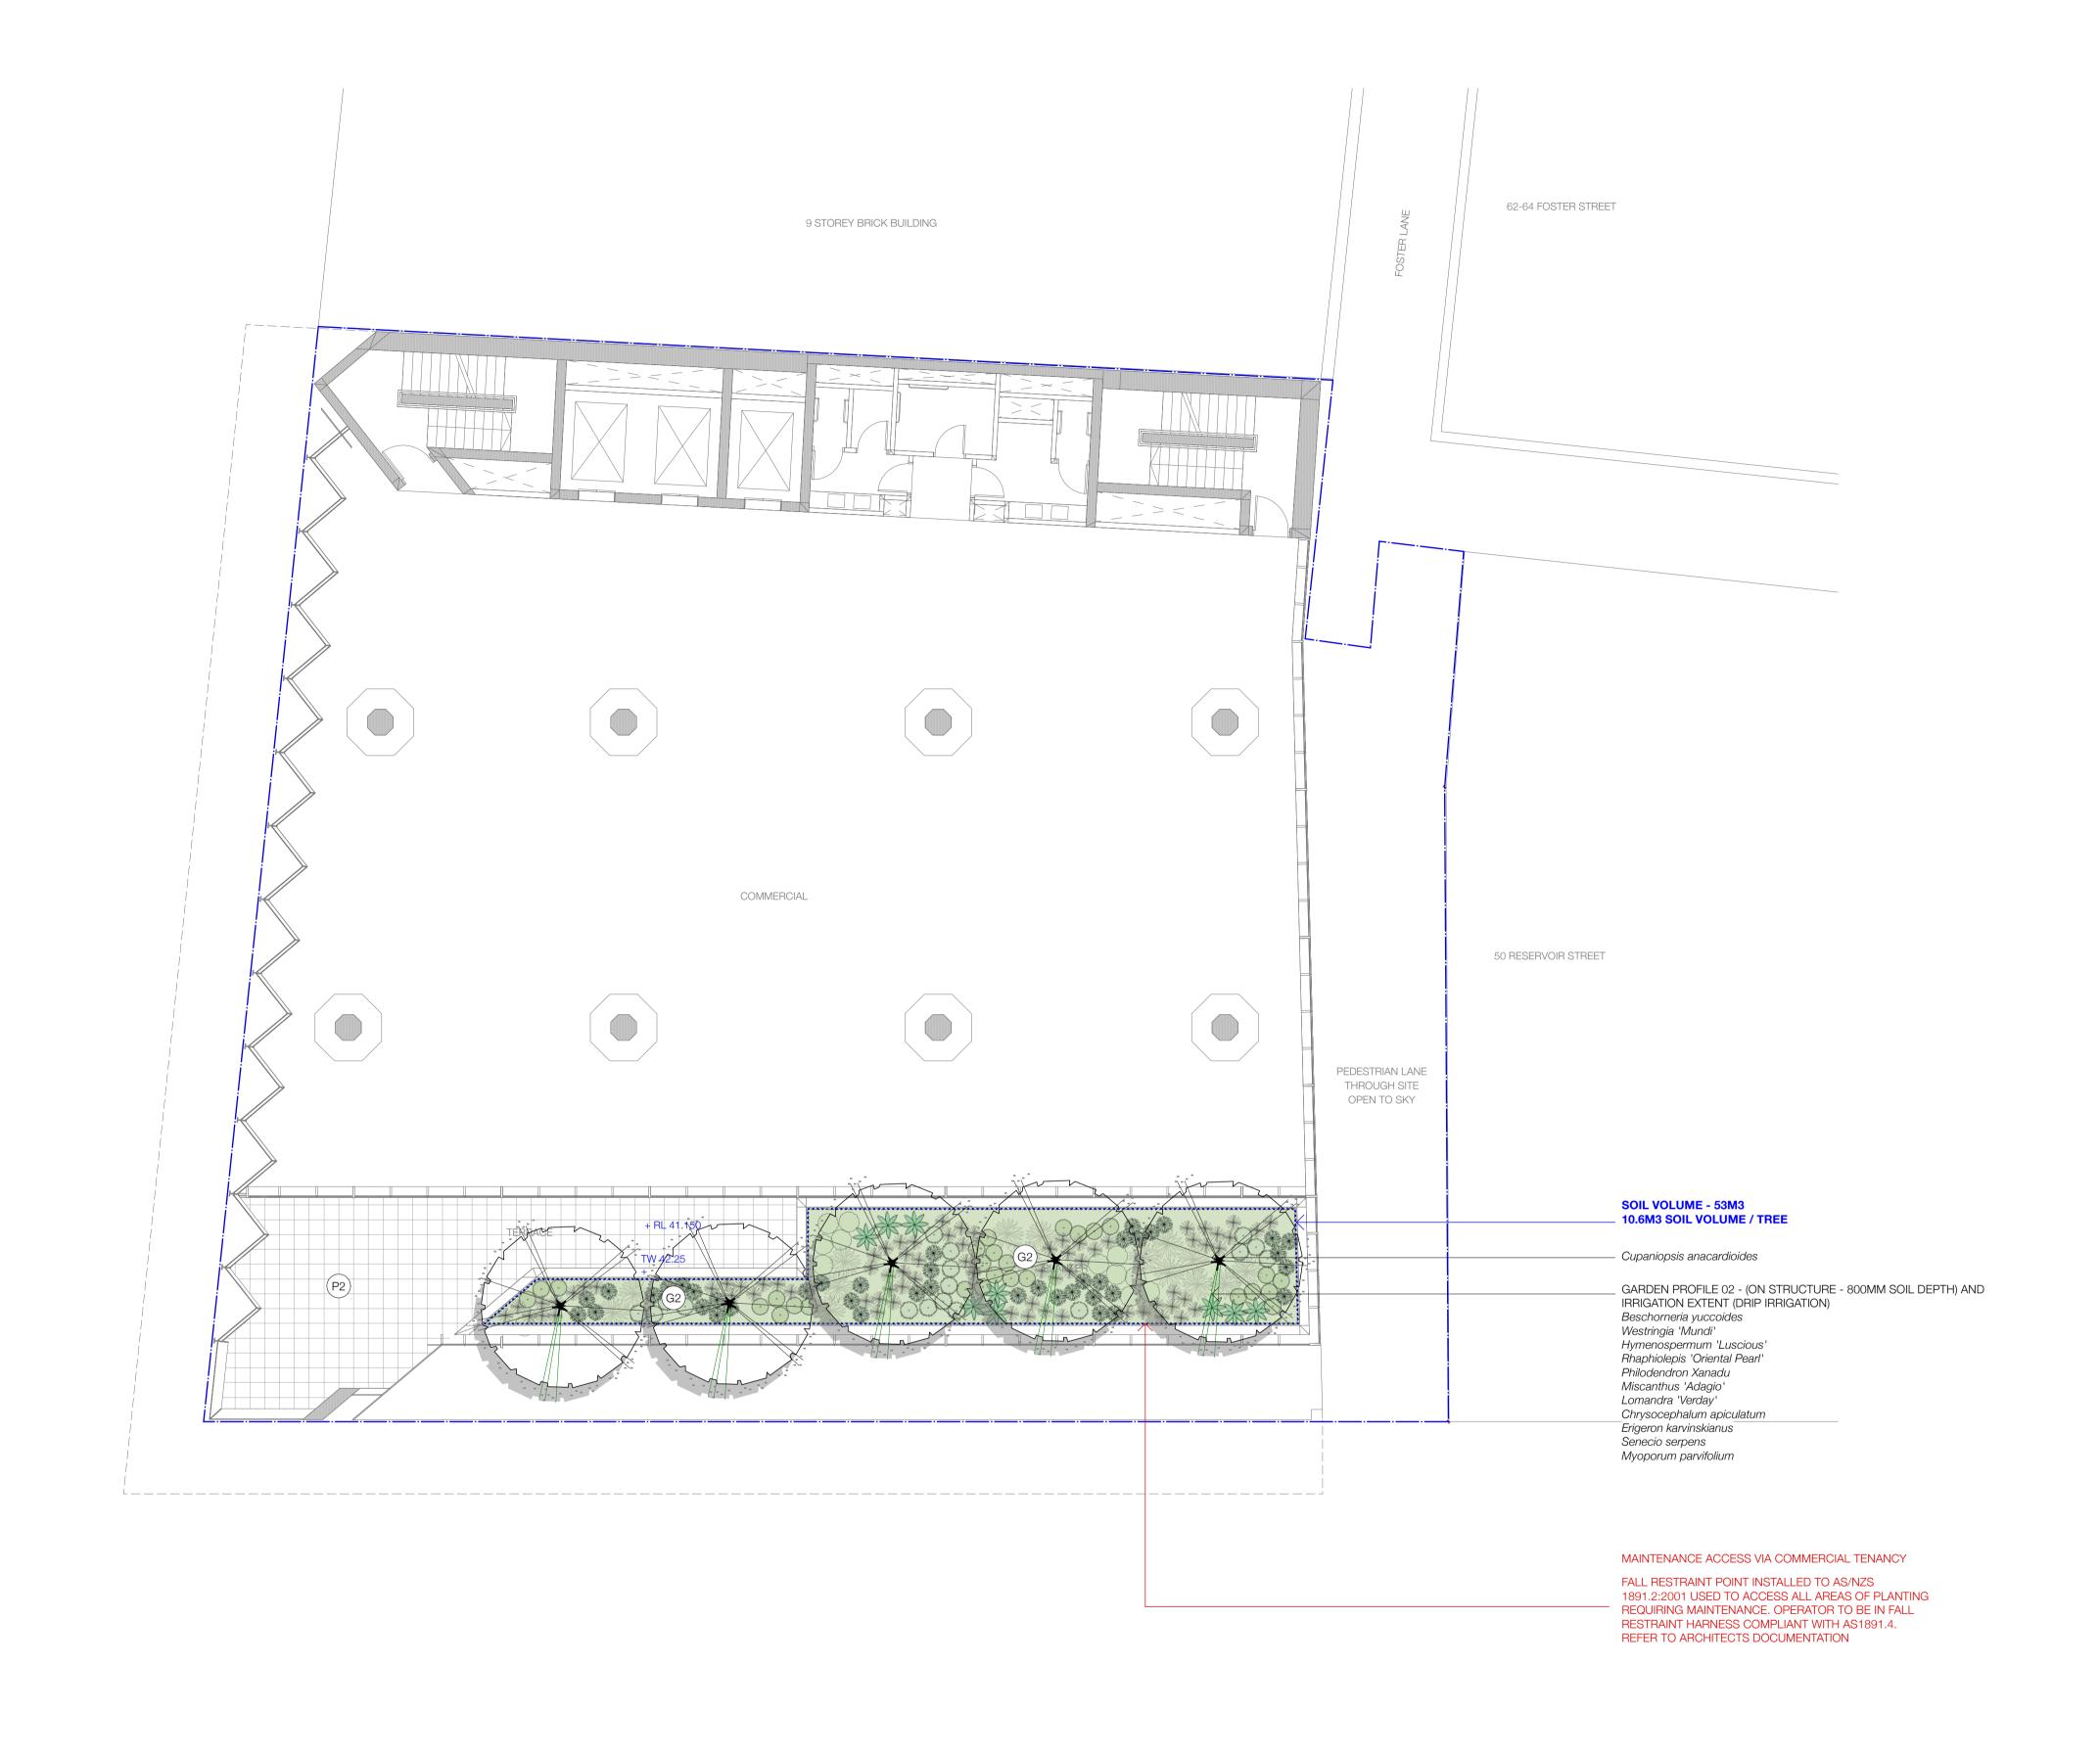

DRAWING NUMBER / ISSUE

LA LP 02/ 03

|   | REV: DATE:  | DOCUMENT STATUS/ AMENDMENTS     | DEFED TO LALDOA FOR MOTES AND DLANT SOUEDLILE |       |                                                 | PROJECT                   |
|---|-------------|---------------------------------|-----------------------------------------------|-------|-------------------------------------------------|---------------------------|
|   | ILV. DAIL.  | DOGGINERY GIATOGI AMIENDIMENTO  | REFER TO LALP04 FOR NOTES AND PLANT SCHEDULE  | NORTH | hlack heetle                                    | Commercial Development    |
|   | 01 09.11.22 | PRELIMINARY                     |                                               |       | DIACK DEELIE                                    | 232-240 Elizabeth Street  |
|   | 02 11.11.22 | FOR PLANNING PROPOSAL           |                                               |       | Landscape Architecture and Design               | SURRY HILLS, NSW          |
|   | 03 19.12.23 | FOR PLANNING PROPOSAL - REVISED |                                               |       | Black Beetle pty ltd                            | DRAWING TITLE             |
|   | 10112120    |                                 | 1:100 @ A1                                    |       | Level 1, 1073 Pittwater Road, Collaroy NSW 2097 | Landscape Plan - Level 08 |
| - |             |                                 |                                               |       | Tel: 0422 104 416                               |                           |
|   |             |                                 | 0 1 2 5 7.5M                                  |       | email: blackbeetle@blackbeetle.com.au           |                           |

## GREEN WASTE REMOVAL

ALL GREEN WASTE GENERATED BY THE MAINTENANCE WORK SHALL BE CONTAINED WITHIN THE IMMEDIATE WORK AREA, AND SHALL NOT LEAK INTO ADJACENT AREAS, OR OUTSIDE THE SITE. ALL DEBRIS SHALL BE CONTAINED AND REMOVED FROM SITE (VIA LIFT) TO AN APPROVED CERTIFIED TIPPING AND LEGAL RECYCLING DEPOT LOCATION USING SUITABLE CLOSED WASTE CONTAINERS AND VEHICLES.

SCAIR

DRAWING TITLE

Landscape Plan - Level 08

Scale

1:100 @ A1

DO NOT SCALE OFF THIS DRAWING - USE FIGURED DIMENSIONS ON LY-VERIFY ALL DIMENSIONS ON SITE - RESOLVE DISCREPANCIES WITH BLACK BEETLE BEFORE PROCEEDING. COPYRIGHT OF THIS DRAWING AND THE DESIGNS EXECUTED REMAIN VESTED IN BLACK BEETLE

# **LEGEND BOUNDARY LINE** EXISTING LEVEL FINISHED LEVEL + FL 79.40 TOP OF WALL + TW 79.40 EXISTING TREE TO RETAINED AND PROTECTED EXISTING TREE TO REMOVED PAVEMENT TYPE 01 - REFER TO ARCHITECTS PAVEMENT TYPE 02 - REFER TO ARCHITECTS GARDEN ON GRADE - 450MM SOIL DEPTH AND IRRIGATION EXTENT (DRIP IRRIGATION)- REFER TO LANDSCAPE PLANS

GARDEN ON STRUCTURE - 1000MM SOIL

DEPTHS AND IRRIGATION EXTENT (DRIP

(G2)

1. DRAWINGS TO BE READ IN CONJUNCTION WITH ARCHITECTURAL AND ENGINEERING DRAWINGS. NOTE ALL LANDSCAPE HARDWORKS INCLUDING PAVING, STEPS, RETAINING WALLS AND FENCES TO ARCHITECTS DOCUMENTATION AND DETAILS

2. ALL PLANTING AREAS TO BE MULCHED, TYPICALLY 75MM DEPTH. ORGANIC MULCH TO CONFORM TO AS 4454-2012 COMPOST, SOIL CONDITIONERS AND MULCHES.

3. SOILS TO CONFORM TO AS 4419-2018 SOILS FOR LANDSCAPING AND GARDENS USE.

- SOIL DEPTHS
- ON GRADE 450MM - ON STRUCTURE 800MM

4. ALL PLANTING AREAS TO HAVE DRIP IRRIGATION SYSTEM WITH BACK UP PROTECTION TO THE MAIN SUPPLY, TO ALL CURRENT SYDNEY WATERS REQUIREMENTS AND RELEVANT AUSTRALIAN STANDARDS

## PLANT SCHEDULE

| BOTANICAL NAME                      | COMMON NAME                    | HEIGHT | POT SIZE | PLANT DENSITIES |
|-------------------------------------|--------------------------------|--------|----------|-----------------|
| TREES                               |                                |        |          |                 |
| Cupaniopsis anacardioids            | Tuckeroo                       | 10M    | 400L     | as shown        |
| Ginkgo biloba                       | Ginkgo                         | 12M    | 400L     | as shown        |
| Tristaniopsis laurina 'Luscious'    | Luscious Water Gum             | 10M    | 400L     | as shown        |
| SHRUBS AND CLIMBERS                 |                                |        |          |                 |
| Asplenium nidus                     | Bird Nest Fern                 | 1M     | 200MM    | 3/m2            |
| Beschorneria vuccoides              | Mexican Lily                   | 1M     | 200MM    | 3/m2            |
| Blechnum 'Silver lady'              | Silver Lady                    | 1M     | 200MM    | 3/m2            |
| Chrysocephalum apiculatum           | Yellow Buttons                 | 0.3M   | 150MM    | 5/m2            |
| Erigeron karvinskianus              | Seaside Daisy                  | 0.3M   | 150MM    | 5/m2            |
| Hymenosporum flavum 'Luscious'      | Native Frangipani              | 0.5M   | 200MM    | 3/m2            |
| Lomandra 'Verday'                   | Verday                         | 0.6M   | 150MM    | 5/m2            |
| Miscanthus sinensis 'Adagio'        | Japanese Silver Grass          | 0.6M   | 150MM    | 2/m2            |
| Myoporum parvifolium 'Yareena'      | Yareena Creeping Boobialla     | 0.1M   | 150MM    | 7/m2            |
| Neomarica gracillis                 | Walking Iris                   | 0.6M   | 150MM    | 5/m2            |
| Philodendron 'Xanadu'               | Xanadu Philodendron            | 0.8M   | 200MM    | 3/m2            |
| Rhaphiolepis indica 'Oriental Pear' | Oriental Pearl Indian Hawthorn | 1M     | 200MM    | 3/m2            |
| Senecio serpens                     | Blue Chalk Sticks              | 0.1M   | 150MM    | 7/m2            |
| Viola hederacea                     | Native Violet                  | 0.1M   | 150MM    | 7/m2            |
| Westringia 'Mundi'                  | Mundi Coastal Rosemary         | 0.3M   | 150MM    | 3/m2            |