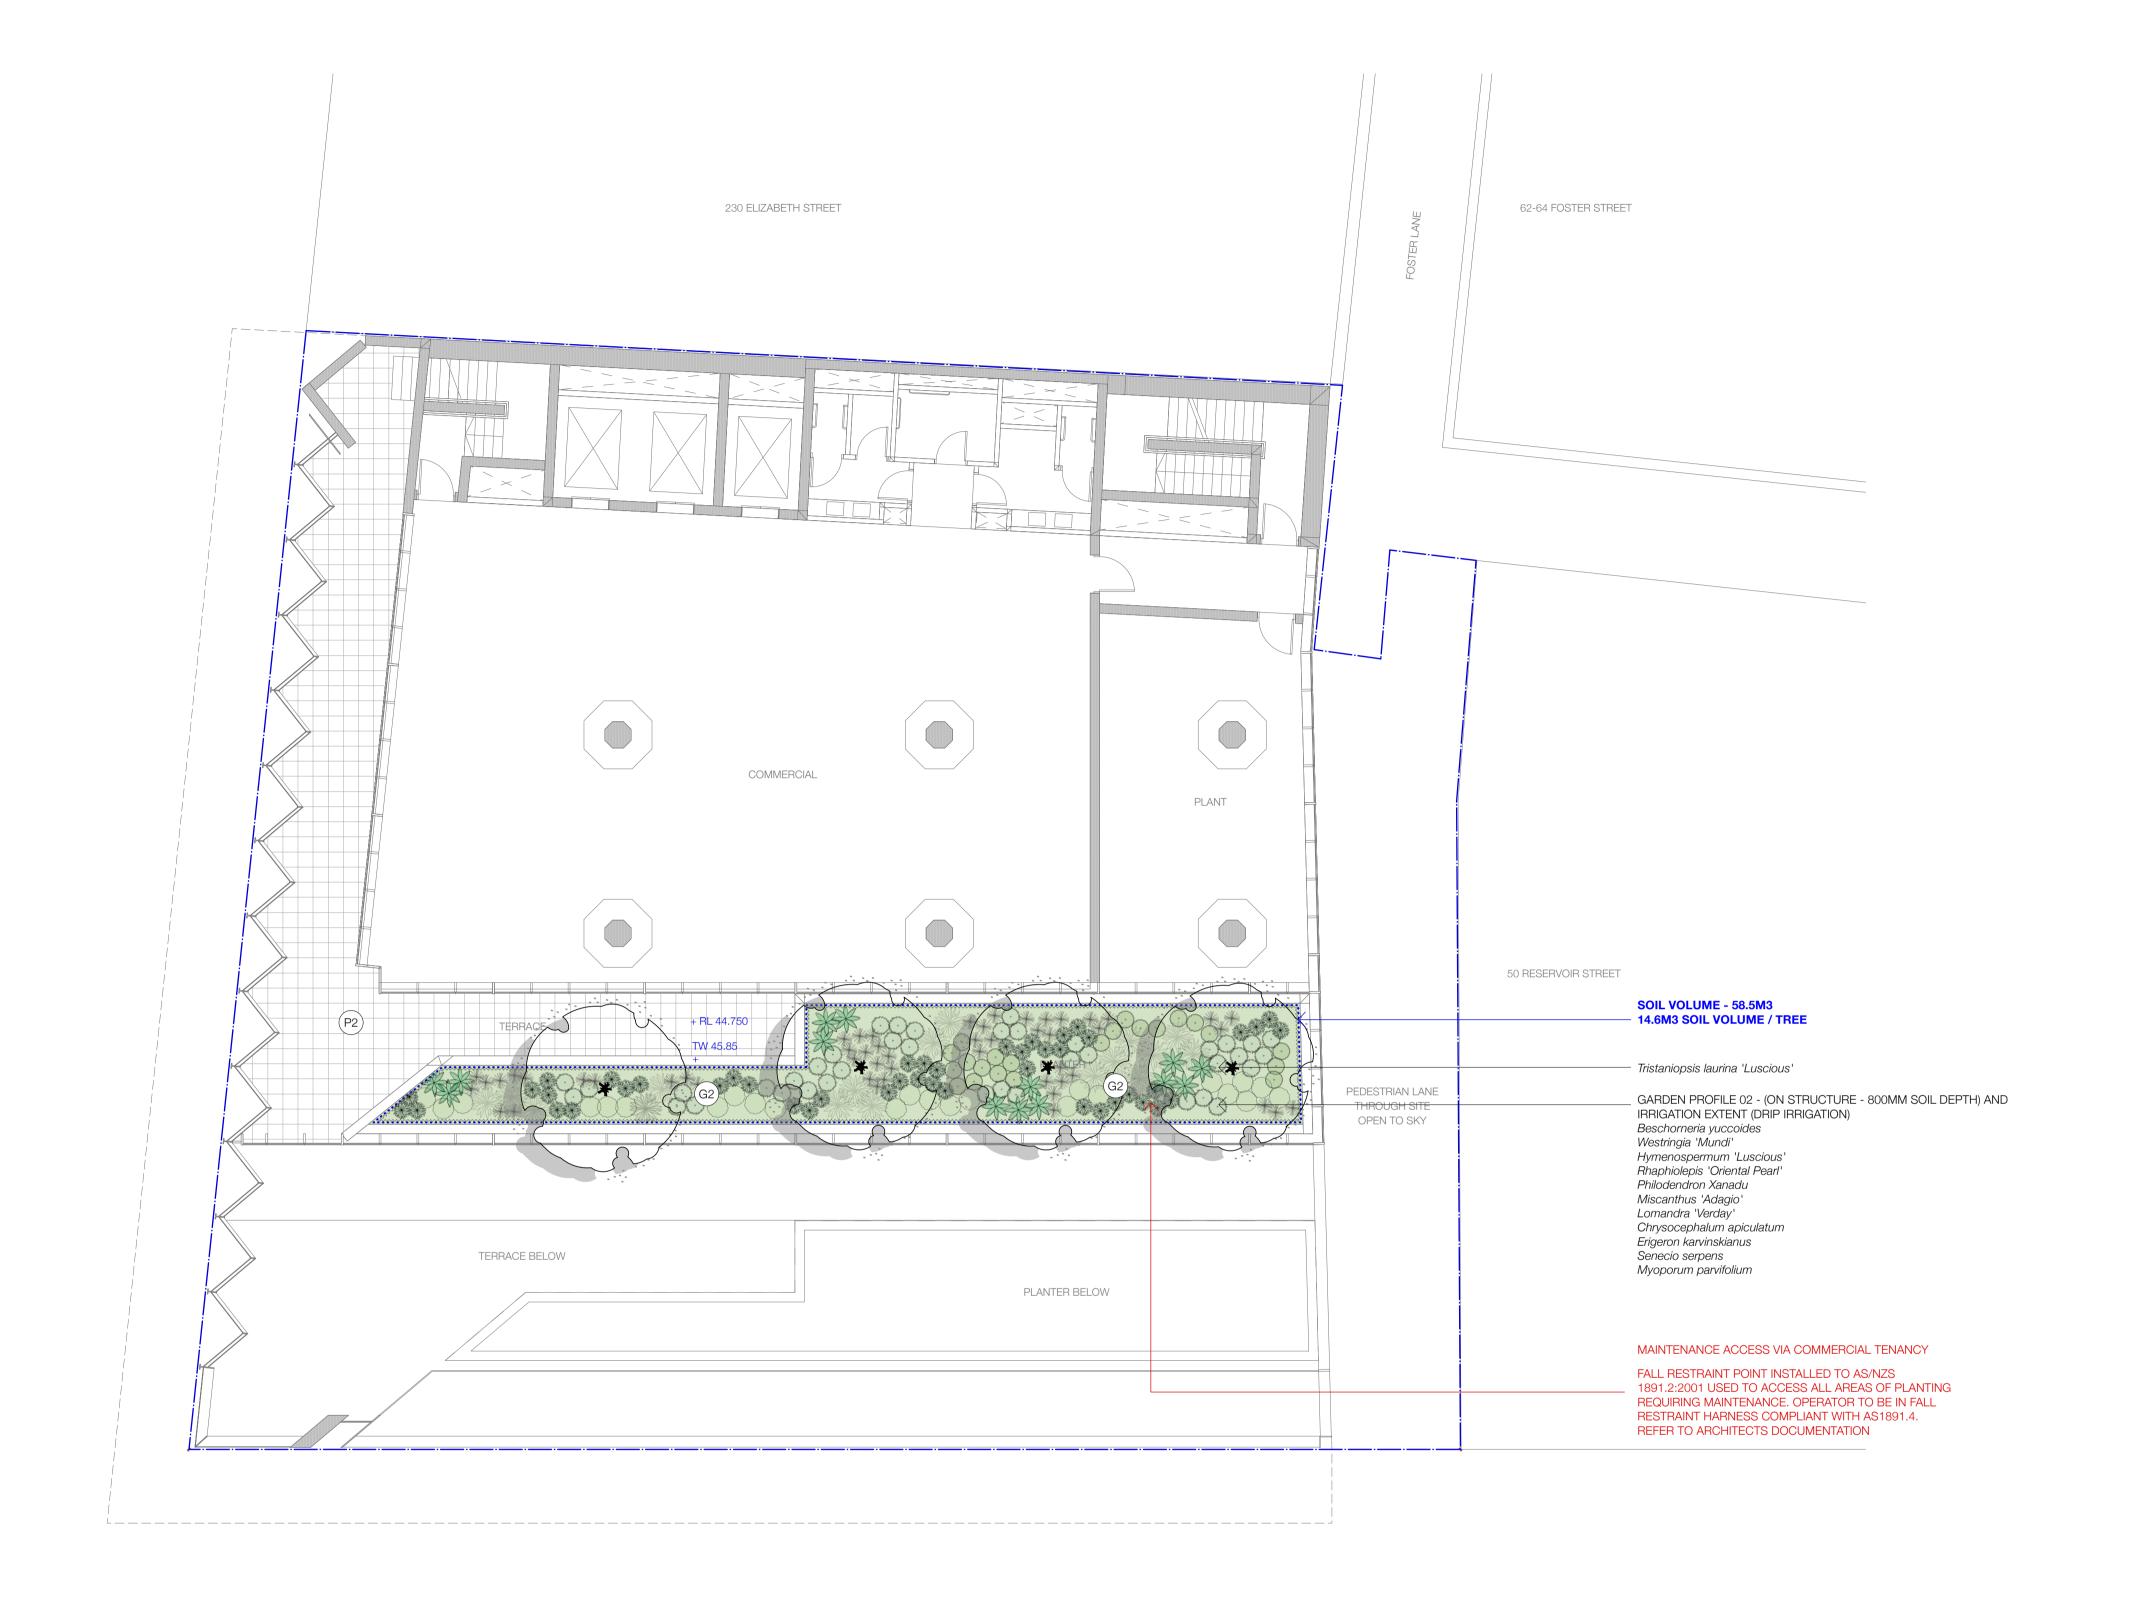

DRAWING NUMBER / ISSUE

LA LP 02/ 03

|   | REV: DATE:  | DOCUMENT STATUS/ AMENDMENTS     | DEFED TO LALDOA FOR MOTES AND DLANT SOUEDLILE |       |                                                 | PROJECT                   |
|---|-------------|---------------------------------|-----------------------------------------------|-------|-------------------------------------------------|---------------------------|
|   | ILV. DAIL.  | DOGGINERY GIATOGI AMIENDIMENTO  | REFER TO LALP04 FOR NOTES AND PLANT SCHEDULE  | NORTH | hlack heetle                                    | Commercial Development    |
|   | 01 09.11.22 | PRELIMINARY                     |                                               |       | DIACK DEELIE                                    | 232-240 Elizabeth Street  |
|   | 02 11.11.22 | FOR PLANNING PROPOSAL           |                                               |       | Landscape Architecture and Design               | SURRY HILLS, NSW          |
|   | 03 19.12.23 | FOR PLANNING PROPOSAL - REVISED |                                               |       | Black Beetle pty ltd                            | DRAWING TITLE             |
|   | 10112120    |                                 | 1:100 @ A1                                    |       | Level 1, 1073 Pittwater Road, Collaroy NSW 2097 | Landscape Plan - Level 08 |
| - |             |                                 |                                               |       | Tel: 0422 104 416                               |                           |
|   |             |                                 | 0 1 2 5 7.5M                                  |       | email: blackbeetle@blackbeetle.com.au           |                           |

## GREEN WASTE REMOVAL

ALL GREEN WASTE GENERATED BY THE MAINTENANCE WORK SHALL BE CONTAINED WITHIN THE IMMEDIATE WORK AREA, AND SHALL NOT LEAK INTO ADJACENT AREAS, OR OUTSIDE THE SITE. ALL DEBRIS SHALL BE CONTAINED AND REMOVED FROM SITE (VIA LIFT) TO AN APPROVED CERTIFIED TIPPING AND LEGAL RECYCLING DEPOT LOCATION USING SUITABLE CLOSED WASTE CONTAINERS AND VEHICLES.

SCAIR

DRAWING TITLE

Landscape Plan - Level 08

Scale

1:100 @ A1

DO NOT SCALE OFF THIS DRAWING - USE FIGURED DIMENSIONS ON LY-VERIFY ALL DIMENSIONS ON SITE - RESOLVE DISCREPANCIES WITH BLACK BEETLE BEFORE PROCEEDING. COPYRIGHT OF THIS DRAWING AND THE DESIGNS EXECUTED REMAIN VESTED IN BLACK BEETLE

# **LEGEND BOUNDARY LINE** EXISTING LEVEL FINISHED LEVEL + FL 79.40 TOP OF WALL + TW 79.40 EXISTING TREE TO RETAINED AND PROTECTED EXISTING TREE TO REMOVED PAVEMENT TYPE 01 - REFER TO ARCHITECTS PAVEMENT TYPE 02 - REFER TO ARCHITECTS GARDEN ON GRADE - 450MM SOIL DEPTH AND IRRIGATION EXTENT (DRIP IRRIGATION)- REFER TO LANDSCAPE PLANS

GARDEN ON STRUCTURE - 1000MM SOIL

DEPTHS AND IRRIGATION EXTENT (DRIP

(G2)

1. DRAWINGS TO BE READ IN CONJUNCTION WITH ARCHITECTURAL AND ENGINEERING DRAWINGS. NOTE ALL LANDSCAPE HARDWORKS INCLUDING PAVING, STEPS, RETAINING WALLS AND FENCES TO ARCHITECTS DOCUMENTATION AND DETAILS

2. ALL PLANTING AREAS TO BE MULCHED, TYPICALLY 75MM DEPTH. ORGANIC MULCH TO CONFORM TO AS 4454-2012 COMPOST, SOIL CONDITIONERS AND MULCHES.

3. SOILS TO CONFORM TO AS 4419-2018 SOILS FOR LANDSCAPING AND GARDENS USE.

- SOIL DEPTHS
- ON GRADE 450MM - ON STRUCTURE 800MM

4. ALL PLANTING AREAS TO HAVE DRIP IRRIGATION SYSTEM WITH BACK UP PROTECTION TO THE MAIN SUPPLY, TO ALL CURRENT SYDNEY WATERS REQUIREMENTS AND RELEVANT AUSTRALIAN STANDARDS

## PLANT SCHEDULE

| BOTANICAL NAME                      | COMMON NAME                    | HEIGHT | POT SIZE | PLANT DENSITIES |
|-------------------------------------|--------------------------------|--------|----------|-----------------|
| TREES                               |                                |        |          |                 |
| Cupaniopsis anacardioids            | Tuckeroo                       | 10M    | 400L     | as shown        |
| Ginkgo biloba                       | Ginkgo                         | 12M    | 400L     | as shown        |
| Tristaniopsis laurina 'Luscious'    | Luscious Water Gum             | 10M    | 400L     | as shown        |
| SHRUBS AND CLIMBERS                 |                                |        |          |                 |
| Asplenium nidus                     | Bird Nest Fern                 | 1M     | 200MM    | 3/m2            |
| Beschorneria vuccoides              | Mexican Lily                   | 1M     | 200MM    | 3/m2            |
| Blechnum 'Silver lady'              | Silver Lady                    | 1M     | 200MM    | 3/m2            |
| Chrysocephalum apiculatum           | Yellow Buttons                 | 0.3M   | 150MM    | 5/m2            |
| Erigeron karvinskianus              | Seaside Daisy                  | 0.3M   | 150MM    | 5/m2            |
| Hymenosporum flavum 'Luscious'      | Native Frangipani              | 0.5M   | 200MM    | 3/m2            |
| Lomandra 'Verday'                   | Verday                         | 0.6M   | 150MM    | 5/m2            |
| Miscanthus sinensis 'Adagio'        | Japanese Silver Grass          | 0.6M   | 150MM    | 2/m2            |
| Myoporum parvifolium 'Yareena'      | Yareena Creeping Boobialla     | 0.1M   | 150MM    | 7/m2            |
| Neomarica gracillis                 | Walking Iris                   | 0.6M   | 150MM    | 5/m2            |
| Philodendron 'Xanadu'               | Xanadu Philodendron            | 0.8M   | 200MM    | 3/m2            |
| Rhaphiolepis indica 'Oriental Pear' | Oriental Pearl Indian Hawthorn | 1M     | 200MM    | 3/m2            |
| Senecio serpens                     | Blue Chalk Sticks              | 0.1M   | 150MM    | 7/m2            |
| Viola hederacea                     | Native Violet                  | 0.1M   | 150MM    | 7/m2            |
| Westringia 'Mundi'                  | Mundi Coastal Rosemary         | 0.3M   | 150MM    | 3/m2            |