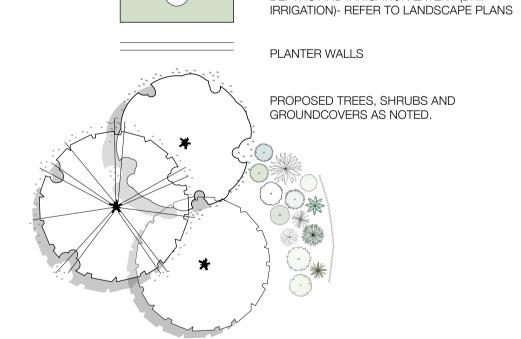

# **LEGEND BOUNDARY LINE** EXISTING LEVEL FINISHED LEVEL + FL 79.40 TOP OF WALL + TW 79.40 EXISTING TREE TO RETAINED AND PROTECTED EXISTING TREE TO REMOVED PAVEMENT TYPE 01 - REFER TO ARCHITECTS PAVEMENT TYPE 02 - REFER TO ARCHITECTS GARDEN ON GRADE - 450MM SOIL DEPTH AND IRRIGATION EXTENT (DRIP IRRIGATION)- REFER TO LANDSCAPE PLANS

GARDEN ON STRUCTURE - 1000MM SOIL

DEPTHS AND IRRIGATION EXTENT (DRIP

(G2)

1. DRAWINGS TO BE READ IN CONJUNCTION WITH ARCHITECTURAL AND ENGINEERING DRAWINGS. NOTE ALL LANDSCAPE HARDWORKS INCLUDING PAVING, STEPS, RETAINING WALLS AND FENCES TO ARCHITECTS DOCUMENTATION AND DETAILS