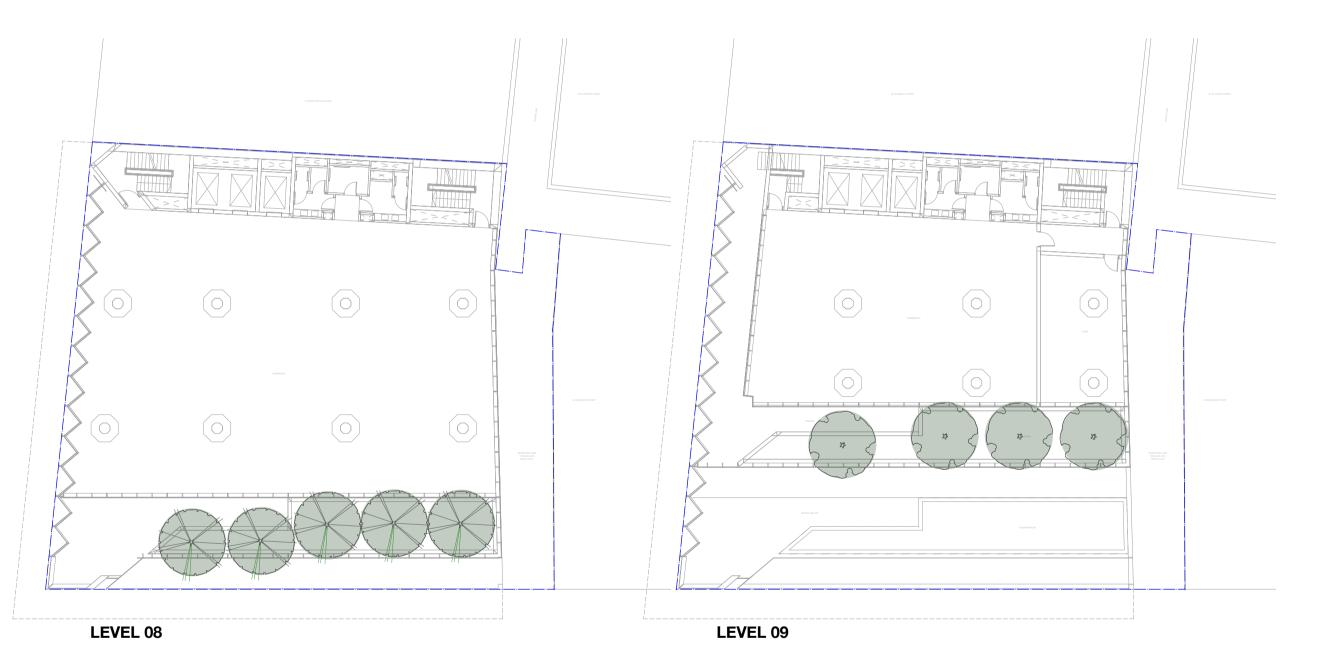

DRAWING NUMBER / ISSUE

LA LP 02/ 03

|   | REV: DATE:  | DOCUMENT STATUS/ AMENDMENTS     | DEFED TO LALDOA FOR MOTES AND DLANT SOUEDLILE |       |                                                 | PROJECT                   |
|---|-------------|---------------------------------|-----------------------------------------------|-------|-------------------------------------------------|---------------------------|
|   | ILV. DAIL.  | DOGGINERY GIATOGI AMIENDIMENTO  | REFER TO LALP04 FOR NOTES AND PLANT SCHEDULE  | NORTH | hlack heetle                                    | Commercial Development    |
|   | 01 09.11.22 | PRELIMINARY                     |                                               |       | DIACK DEELIE                                    | 232-240 Elizabeth Street  |
|   | 02 11.11.22 | FOR PLANNING PROPOSAL           |                                               |       | Landscape Architecture and Design               | SURRY HILLS, NSW          |
|   | 03 19.12.23 | FOR PLANNING PROPOSAL - REVISED |                                               |       | Black Beetle pty ltd                            | DRAWING TITLE             |
|   | 10112120    |                                 | 1:100 @ A1                                    |       | Level 1, 1073 Pittwater Road, Collaroy NSW 2097 | Landscape Plan - Level 08 |
| - |             |                                 |                                               |       | Tel: 0422 104 416                               |                           |
|   |             |                                 | 0 1 2 5 7.5M                                  |       | email: blackbeetle@blackbeetle.com.au           |                           |