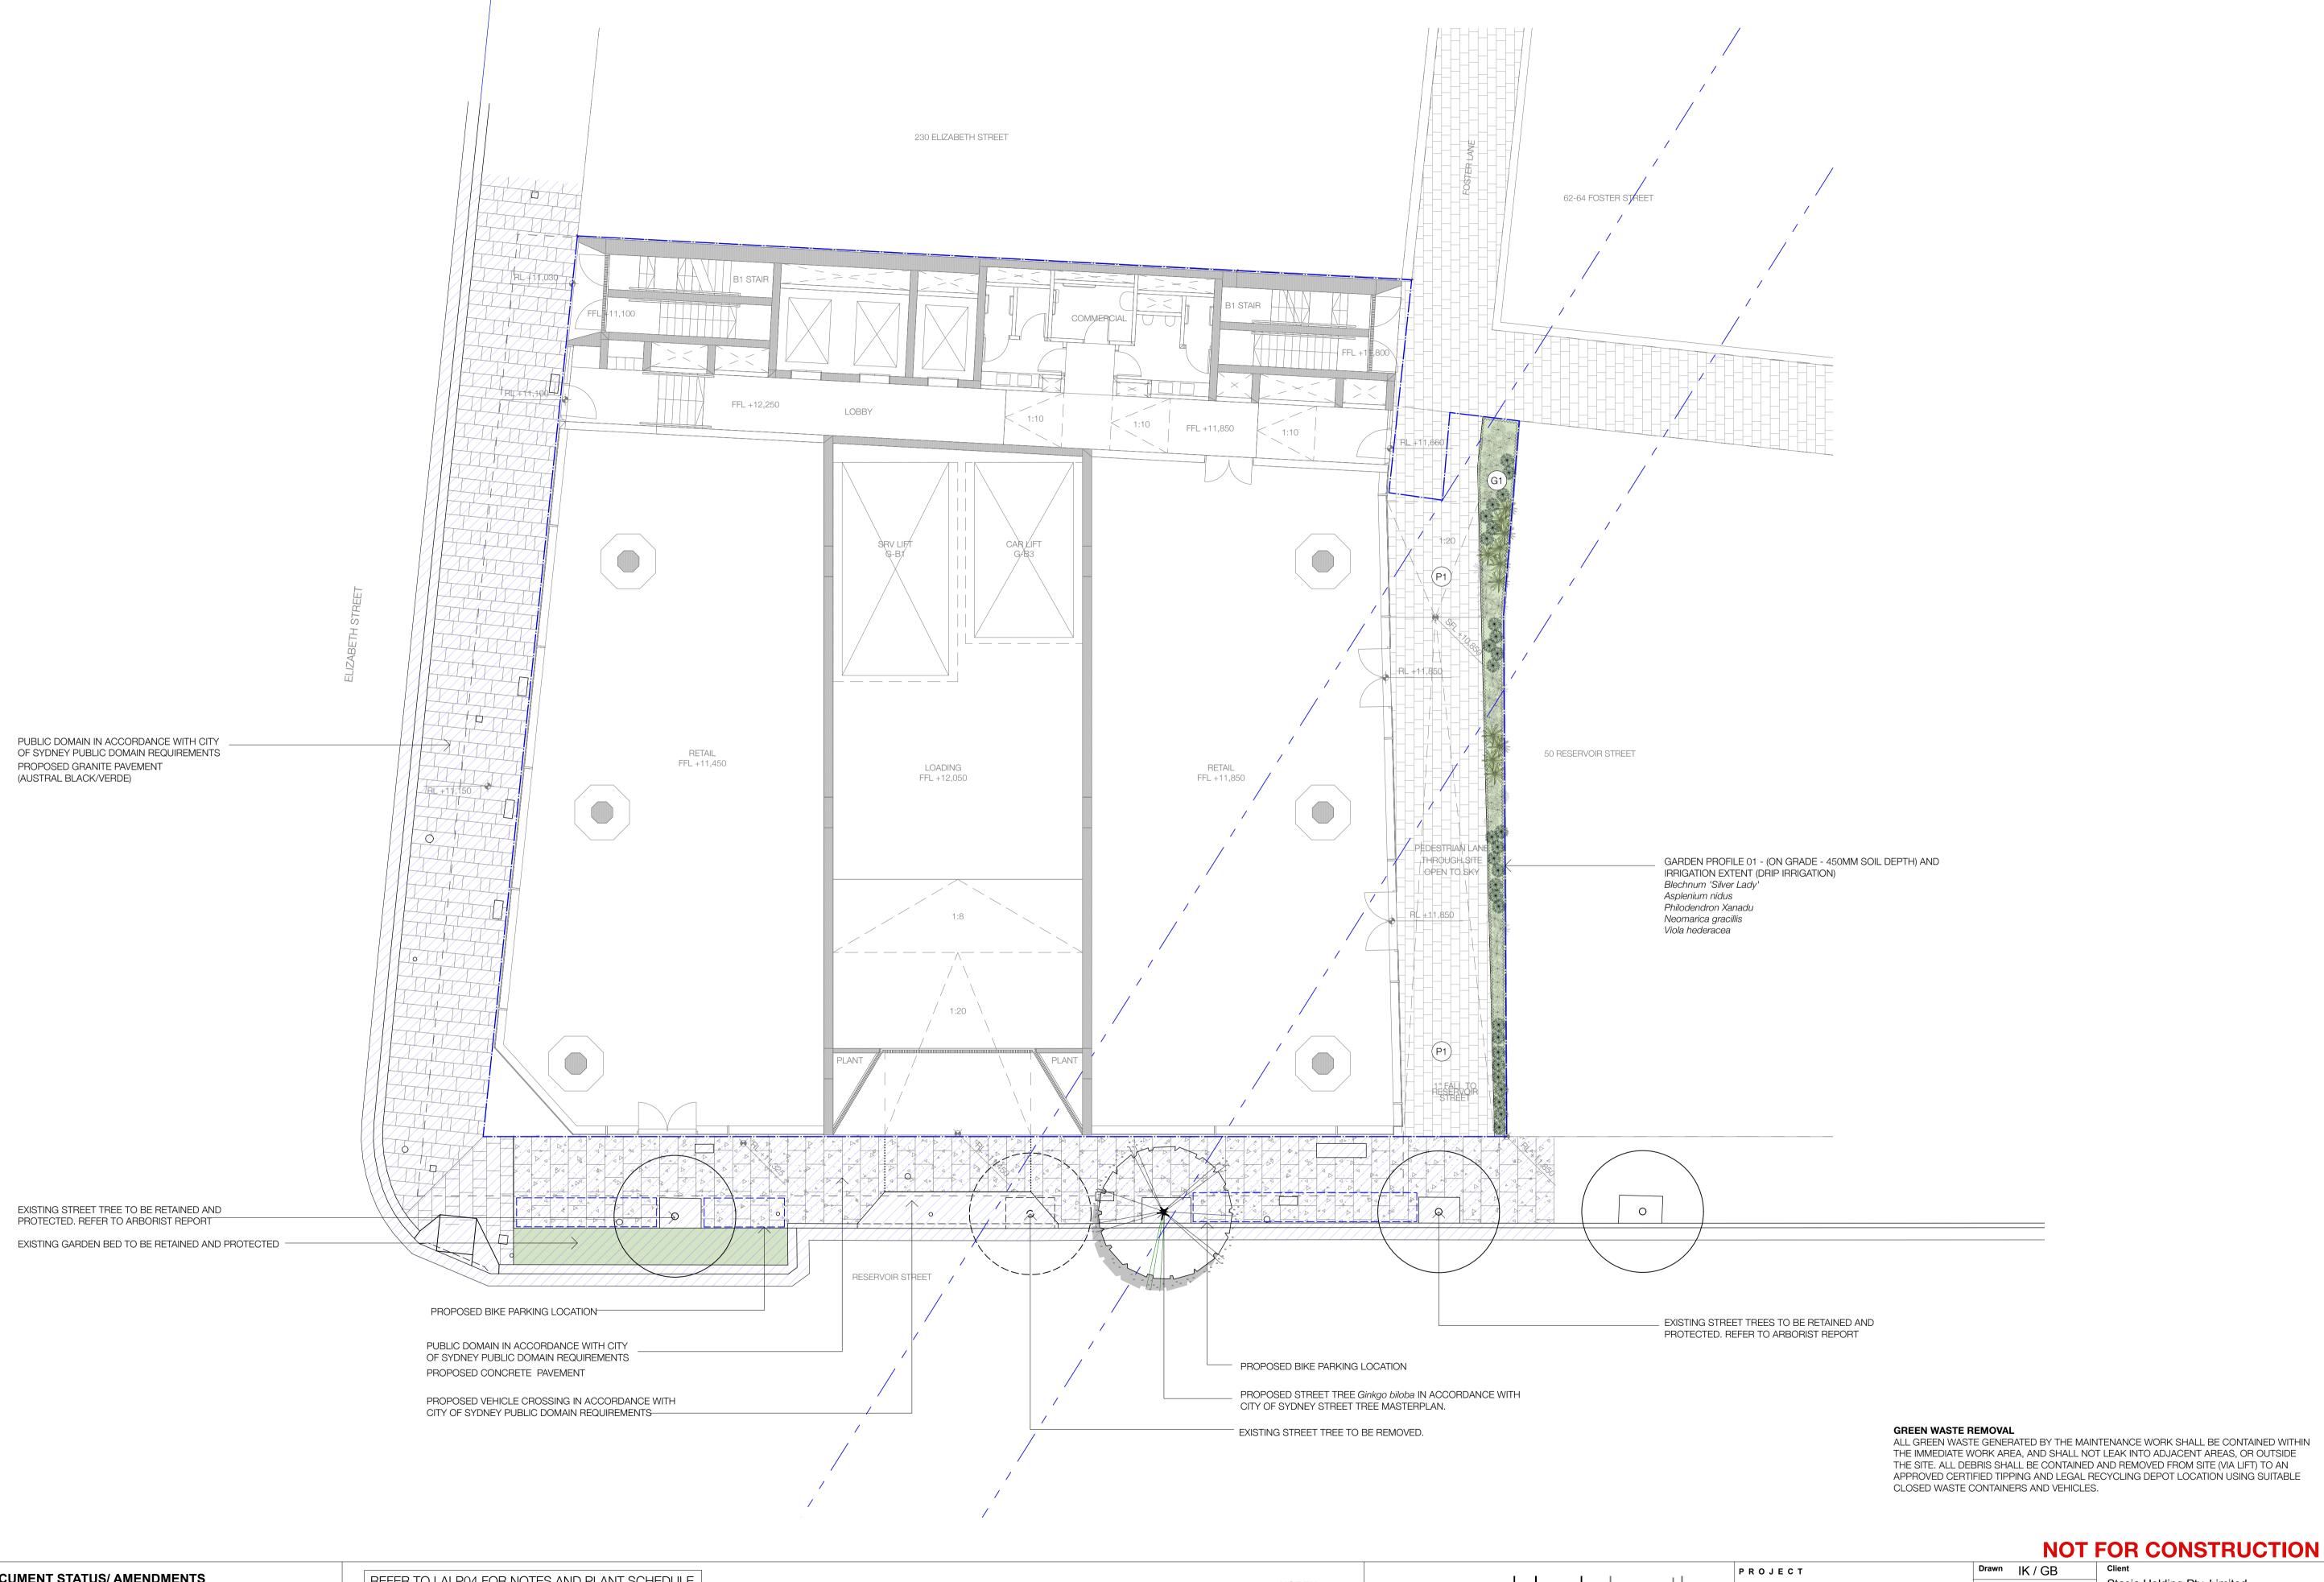

| REV: DATE: DOCUMENT STATUS/ AMENDMENTS      | REFER TO LALP04 FOR NOTES AND PLANT SCHEDULE | NORTH | hlack hootla                                                            | PROJECT  Commercial Development              | Drawn IK / GB  L.Architect Authorised                                       | Stasia Holding Pty. Limited                                                                                                                                                                 |
|---------------------------------------------|----------------------------------------------|-------|-------------------------------------------------------------------------|----------------------------------------------|-----------------------------------------------------------------------------|---------------------------------------------------------------------------------------------------------------------------------------------------------------------------------------------|
| 01                                          |                                              |       | Landscape Architecture and Design                                       | 232-240 Elizabeth Street<br>SURRY HILLS, NSW | IK / GB<br>Scale<br>1:100 @ A1                                              | Status FOR PLANNING PROPOSAL                                                                                                                                                                |
| 03 19.12.23 FOR PLANNING PROPOSAL - REVISED | 1:100 @ A1                                   |       | Black Beetle pty Itd<br>Level 1, 1073 Pittwater Road, Collaroy NSW 2097 | DRAWING TITLE  Landscape Plan - Ground Level | DO NOT SCALE OFF THIS DRAWING - USE F<br>WITH BLACK BEETLE BEFORE PROCEEDIN | FIGURED DIMENSIONS ONLY - VERIFY ALL DIMENSIONS ON SITE - RESOLVE DISCREPANCIES G. COPYRIGHT OF THIS DRAWING AND THE DESIGNS EXECUTED REMAIN VESTED IN BLACK BEETLE  DRAWING NUMBER / ISSUE |
|                                             | 0 1 2 5 7.5M                                 |       | Tel: 0422 104 416<br>email: blackbeetle@blackbeetle.com.au              |                                              | BB 1322                                                                     | LA LP 01/ 03                                                                                                                                                                                |

PROJECT

Drawn IK / GB

L.Architect Authorised IK / GB

1:100 @ A1

JOB NUMBER

BB 1322

ALL GREEN WASTE GENERATED BY THE MAINTENANCE WORK SHALL BE CONTAINED WITHIN THE IMMEDIATE WORK AREA, AND SHALL NOT LEAK INTO ADJACENT AREAS, OR OUTSIDE THE IMMEDIATE WORK AREA, AND SHALL NOT LEAK INTO ADJACENT AREAS, OR OUTSIDE THE SITE. ALL DEBRIS SHALL BE CONTAINED AND REMOVED FROM SITE (VIA LIFT) TO AN APPROVED CERTIFIED TIPPING AND LEGAL RECYCLING DEPOT LOCATION USING SUITABLE CLOSED WASTE CONTAINERS AND VEHICLES.

## GREEN WASTE REMOVAL

ALL GREEN WASTE GENERATED BY THE MAINTENANCE WORK SHALL BE CONTAINED WITHIN THE IMMEDIATE WORK AREA, AND SHALL NOT LEAK INTO ADJACENT AREAS, OR OUTSIDE THE SITE. ALL DEBRIS SHALL BE CONTAINED AND REMOVED FROM SITE (VIA LIFT) TO AN APPROVED CERTIFIED TIPPING AND LEGAL RECYCLING DEPOT LOCATION USING SUITABLE CLOSED WASTE CONTAINERS AND VEHICLES.

# **LEGEND BOUNDARY LINE** EXISTING LEVEL FINISHED LEVEL + FL 79.40 TOP OF WALL + TW 79.40 EXISTING TREE TO RETAINED AND PROTECTED EXISTING TREE TO REMOVED PAVEMENT TYPE 01 - REFER TO ARCHITECTS PAVEMENT TYPE 02 - REFER TO ARCHITECTS GARDEN ON GRADE - 450MM SOIL DEPTH AND IRRIGATION EXTENT (DRIP IRRIGATION)- REFER TO LANDSCAPE PLANS

GARDEN ON STRUCTURE - 1000MM SOIL

DEPTHS AND IRRIGATION EXTENT (DRIP

(G2)

1. DRAWINGS TO BE READ IN CONJUNCTION WITH ARCHITECTURAL AND ENGINEERING DRAWINGS. NOTE ALL LANDSCAPE HARDWORKS INCLUDING PAVING, STEPS, RETAINING WALLS AND FENCES TO ARCHITECTS DOCUMENTATION AND DETAILS

2. ALL PLANTING AREAS TO BE MULCHED, TYPICALLY 75MM DEPTH. ORGANIC MULCH TO CONFORM TO AS 4454-2012 COMPOST, SOIL CONDITIONERS AND MULCHES.

3. SOILS TO CONFORM TO AS 4419-2018 SOILS FOR LANDSCAPING AND GARDENS USE.

- SOIL DEPTHS
- ON GRADE 450MM - ON STRUCTURE 800MM

4. ALL PLANTING AREAS TO HAVE DRIP IRRIGATION SYSTEM WITH BACK UP PROTECTION TO THE MAIN SUPPLY, TO ALL CURRENT SYDNEY WATERS REQUIREMENTS AND RELEVANT AUSTRALIAN STANDARDS

5. MAINTAIN ALL WORKS DURING THE CONTRACT PERIOD FOR 52 WEEKS FROM THE DATE OF PRACTICAL COMPLETION INCLUDING, BUT NOT LIMITED TO WATERING, WEEDING, RUBBISH REMOVAL, REPLACEMENT PLANTING, DISEASE AND PEST CONTROL, PRUNING, SOIL AND MULCH CONTROL REINSTATEMENT.

6. GREEN WASTE REMOVAL - ALL GREEN WASTE GENERATED BY THE MAINTENANCE WORK SHALL BE CONTAINED WITHIN THE IMMEDIATE WORK AREA, AND SHALL NOT LEAK INTO ADJACENT AREAS, OR OUTSIDE THE SITE. ALL DEBRIS SHALL BE CONTAINED AND REMOVED FROM SITE TO AN APPROVED CERTIFIED TIPPING AND LEGAL RECYCLING DEPOT LOCATION USING SUITABLE CLOSED WASTE CONTAINERS AND VEHICLES.

7. RAINWATER TO BE HARVESTED FOR IRRIGATION REUSE. LOCATION OF RAINWATER TANK

8. THE PLANTS ARE TO BE VIGOROUS AND APPROPRIATELY ACCLIMATISED WITH A ROOTBALL THAT IS FULL BUT NOT RESTRAINED. TREE STOCK ARE TO BE GROWN AND CERTIFIED AS COMPLYING WITH NATSPEC'S "SPECIFYING TREES - A GUIDE TO ASSESSMENT OF TREE QUALITY", SECOND EDITION 2003 BY ROSS CLARK INCLUDING A GUIDE TO ASSESSMENT OF TREE QUALITY", SECOND EDITION 2003 BY ROSS CLARK AND AS2303-2015 : TREE STOCK FOR LANDSCAPE USE