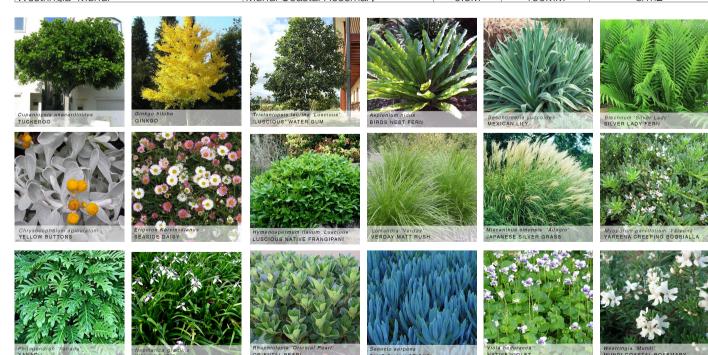

## PLANT SCHEDULE

| BOTANICAL NAME                      | COMMON NAME                    | HEIGHT | POT SIZE | PLANT DENSITIES |
|-------------------------------------|--------------------------------|--------|----------|-----------------|
| TREES                               |                                |        |          |                 |
| Cupaniopsis anacardioids            | Tuckeroo                       | 10M    | 400L     | as shown        |
| Ginkgo biloba                       | Ginkgo                         | 12M    | 400L     | as shown        |
| Tristaniopsis laurina 'Luscious'    | Luscious Water Gum             | 10M    | 400L     | as shown        |
| SHRUBS AND CLIMBERS                 |                                |        |          |                 |
| Asplenium nidus                     | Bird Nest Fern                 | 1M     | 200MM    | 3/m2            |
| Beschorneria vuccoides              | Mexican Lily                   | 1M     | 200MM    | 3/m2            |
| Blechnum 'Silver lady'              | Silver Lady                    | 1M     | 200MM    | 3/m2            |
| Chrysocephalum apiculatum           | Yellow Buttons                 | 0.3M   | 150MM    | 5/m2            |
| Erigeron karvinskianus              | Seaside Daisy                  | 0.3M   | 150MM    | 5/m2            |
| Hymenosporum flavum 'Luscious'      | Native Frangipani              | 0.5M   | 200MM    | 3/m2            |
| Lomandra 'Verday'                   | Verday                         | 0.6M   | 150MM    | 5/m2            |
| Miscanthus sinensis 'Adagio'        | Japanese Silver Grass          | 0.6M   | 150MM    | 2/m2            |
| Myoporum parvifolium 'Yareena'      | Yareena Creeping Boobialla     | 0.1M   | 150MM    | 7/m2            |
| Neomarica gracillis                 | Walking Iris                   | 0.6M   | 150MM    | 5/m2            |
| Philodendron 'Xanadu'               | Xanadu Philodendron            | 0.8M   | 200MM    | 3/m2            |
| Rhaphiolepis indica 'Oriental Pear' | Oriental Pearl Indian Hawthorn | 1M     | 200MM    | 3/m2            |
| Senecio serpens                     | Blue Chalk Sticks              | 0.1M   | 150MM    | 7/m2            |
| Viola hederacea                     | Native Violet                  | 0.1M   | 150MM    | 7/m2            |
| Westringia 'Mundi'                  | Mundi Coastal Rosemary         | 0.3M   | 150MM    | 3/m2            |