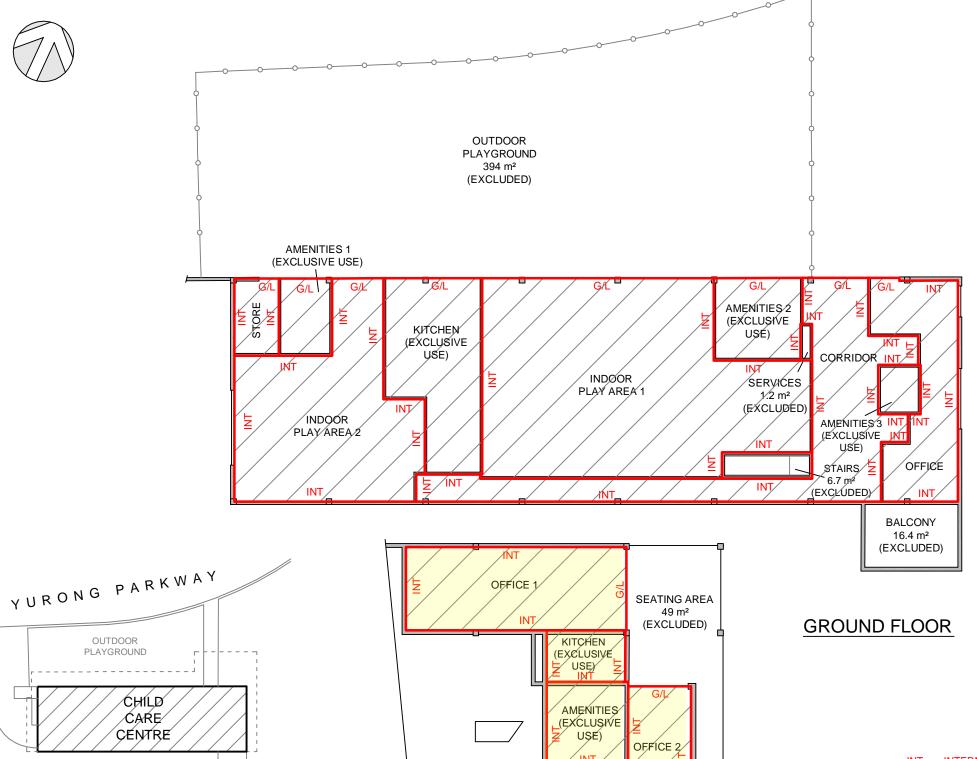

## LETTABLE AREA PLAN FOR 1B CATHEDRAL STREET, WOOLLOOMOOLOO, NSW

INT - INTERNAL FACE G/L - GLASS LINE C/L - CENTERLINE WALL

### **SCHEDULE OF AREAS**

| AMENITIES           | 19.4 m <sup>2</sup>                        |
|---------------------|--------------------------------------------|
| OFFICE 2<br>KITCHEN | 22.6 m <sup>2</sup><br>11.4 m <sup>2</sup> |
| OFFICE 1            | 51.4 m <sup>2</sup>                        |
| BASEMENT            |                                            |

#### **GROUND FLOOR**

| m <sup>2</sup> |
|----------------|
| m²             |
| m <sup>2</sup> |
| m²             |
|                |

549.0 m<sup>2</sup> **TOTAL AREA** 

LETTABLE AREA

#### **METHOD OF MEASUREMENT**

AREAS HAVE BEEN CALCULATED IN ACCORDANCE WITH THE PROPERTY COUNCIL OF AUSTRALIA (PCA) METHOD OF MEASUREMENT FOR LETTABLE AREA (MARCH 1997)

(SURVEY DATE 06/05/2015)

# **GUIDELINES USED**

**NET LETTABLE AREA** 

8 SCALE 1:200

PLAN PREPARED FOR:

**BROOKFIELD JOHNSON CONTROLS** 

OUTDOOR

PLAYGROUND

**LOCATION PLAN** 

NOT TO SCALE

CHILD

∕CA∕RE⁄

ÇÉNTRE

LETTABLE AREA PLAN **1B CATHEDRAL STREET** WOOLLOOMOOLOO, NSW

**BASEMENT** 

| DATE: 22/06/2015  |          |        |
|-------------------|----------|--------|
| REF: 55393        | REV:     | Α      |
| DRAWN: JW         | CHECKED: | CL     |
| SCALE: 1:200 @ A3 | SHEET:   | 1 of 1 |